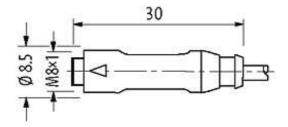

## M8 female 0° snap-in with cable

PVC 4x0.25 bk UL/CSA 2m

M8 Male straight 4-pole Snap In

Plastic housings with good resistance against chemicals and oils. The resistance to aggressive media should be individually tested for your application. Further details on request.

#### **Approvals**

\* only for products with UL/CSA approvaled cable

| Form                        |                          |
|-----------------------------|--------------------------|
| Form                        | 08221                    |
| Cables                      |                          |
| Cable number                | 611                      |
| No./diameter of wires       | 4 × 0.25 mm <sup>2</sup> |
| Wire isolation              | PVC (br, wh, bl, bk)     |
| Jacket Color                | black                    |
| Shore hardness outer jacket | 85 ± 5A                  |
| Material (jacket)           | PVC (UL/CSA)             |
| Outer Ø                     | approx. 4.8 mm           |
| Bend radius (fixed)         | 5 × outer Ø              |
| Bend radius (moving)        | 10 × outer Ø             |
| Temperature range (fixed)   | -30+80 °C                |
| Temperature range (mobile)  | -5+80 °C                 |