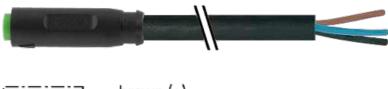

## M8 female 0° snap-in with cable

PVC 4x0.25 bk UL/CSA 2m

M8 Male straight 4-pole Snap In

Plastic housings with good resistance against chemicals and oils. The resistance to aggressive media should be individually tested for your application. Further details on request.

#### Illustration

stay connected

# **Female**

Product may differ from Image