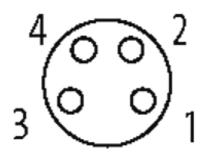

## M8 female 0° snap-in with cable

PVC 4x0.25 bk UL/CSA 2m

M8 Male straight 4-pole Snap In

Plastic housings with good resistance against chemicals and oils. The resistance to aggressive media should be individually tested for your application. Further details on request.

#### **Approvals**

\* only for products with UL/CSA approvaled cable

| Form                        |                          |
|-----------------------------|--------------------------|
| Form                        | 08221                    |
| Cables                      |                          |
| Cable number                | 611                      |
| No./diameter of wires       | 4 × 0.25 mm <sup>2</sup> |
| Wire isolation              | PVC (br, wh, bl, bk)     |
| Jacket Color                | black                    |
| Shore hardness outer jacket | 85 ± 5A                  |
| Material (jacket)           | PVC (UL/CSA)             |
| Outer Ø                     | approx. 4.8 mm           |
| Bend radius (fixed)         | 5 × outer Ø              |
| Bend radius (moving)        | 10 × outer Ø             |
| Temperature range (fixed)   | -30+80 °C                |
| Temperature range (mobile)  | -5+80 °C                 |