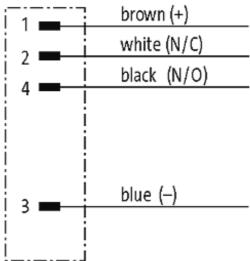

## M8 female 0° snap-in with cable

PVC 4x0.25 bk UL/CSA 2m

M8 Male straight 4-pole Snap In

Plastic housings with good resistance against chemicals and oils. The resistance to aggressive media should be individually tested for your application. Further details on request.

#### **Approvals**

\* only for products with UL/CSA approvaled cable

| Form                        |                          |
|-----------------------------|--------------------------|
| Form                        | 08221                    |
| Cables                      |                          |
| Cable number                | 611                      |
| No./diameter of wires       | 4 × 0.25 mm <sup>2</sup> |
| Wire isolation              | PVC (br, wh, bl, bk)     |
| Jacket Color                | black                    |
| Shore hardness outer jacket | 85 ± 5A                  |
| Material (jacket)           | PVC (UL/CSA)             |
| Outer Ø                     | approx. 4.8 mm           |
| Bend radius (fixed)         | 5 × outer Ø              |
| Bend radius (moving)        | 10 × outer Ø             |
| Temperature range (fixed)   | -30+80 °C                |
| Temperature range (mobile)  | -5+80 °C                 |