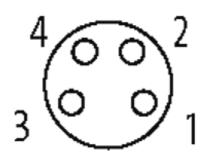

## M8 FEMALE SNAP-IN 0°

PUR 4x0.25 black 5m

M8 Male straight 4-pole Snap In

Plastic housings with good resistance against chemicals and oils. The resistance to aggressive media should be individually tested for your application. Further details on request.