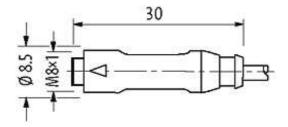

## M8 FEMALE SNAP-IN 0°

PUR 4x0.25 black 5m

M8 Male straight 4-pole Snap In

Plastic housings with good resistance against chemicals and oils. The resistance to aggressive media should be individually tested for your application. Further details on request.

# **Female**

Product may differ from Image