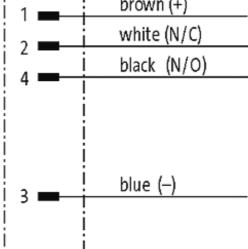

## M8 FEMALE SNAP-IN 0°

PUR 4x0.25 black 5m

M8 Male straight 4-pole Snap In

Plastic housings with good resistance against chemicals and oils. The resistance to aggressive media should be individually tested for your application. Further details on request.