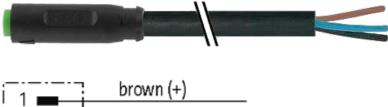

#### Illustration

stay connected

## M8 FEMALE SNAP-IN 0°

PUR 4x0.25 black 5m

M8 Male straight 4-pole Snap In

Plastic housings with good resistance against chemicals and oils. The resistance to aggressive media should be individually tested for your application. Further details on request.