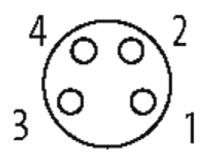

## M8 FEMALE SNAP-IN 0°

PUR 4x0.25 black 7.5m

M8 Male straight 4-pole Snap In

Plastic housings with good resistance against chemicals and oils. The resistance to aggressive media should be individually tested for your application. Further details on request.

#### Illustration

stay connected

# **Female**

Product may differ from Image