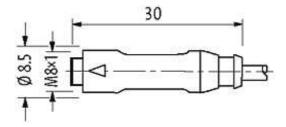

## M8 FEMALE SNAP-IN 0°

PUR 4x0.25 black 7.5m

M8 Male straight 4-pole Snap In

Plastic housings with good resistance against chemicals and oils. The resistance to aggressive media should be individually tested for your application. Further details on request.

#### Illustration

stay connected

# **Female**

Product may differ from Image