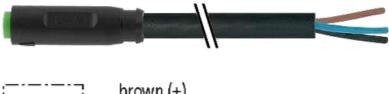

## M8 FEMALE SNAP-IN 0°

PUR 4x0.25 black 7.5m

M8 Male straight 4-pole Snap In

Plastic housings with good resistance against chemicals and oils. The resistance to aggressive media should be individually tested for your application. Further details on request.

#### Illustration

stay connected

# **Female**

Product may differ from Image