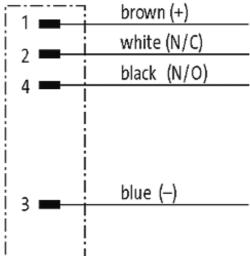

## M8 FEMALE SNAP-IN 0°

PUR 4x0.25 black 7.5m

M8 Male straight 4-pole Snap In

Plastic housings with good resistance against chemicals and oils. The resistance to aggressive media should be individually tested for your application. Further details on request.

#### Illustration

stay connected

# **Female**

Product may differ from Image