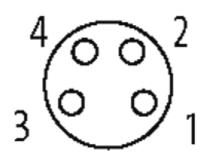

## M8 FEMALE SNAP-IN 0°

PUR 4x0.25 black 15m

M8 Male straight 4-pole Snap In

Plastic housings with good resistance against chemicals and oils. The resistance to aggressive media should be individually tested for your application. Further details on request.