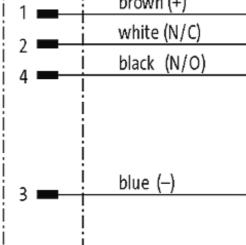

## M8 FEMALE SNAP-IN 0°

PUR 4x0.25 black 15m

M8 Male straight 4-pole Snap In

Plastic housings with good resistance against chemicals and oils. The resistance to aggressive media should be individually tested for your application. Further details on request.