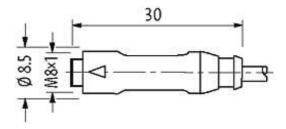

## M8 FEMALE SNAP-IN 0°

PUR 4x0.25 black 15m

M8 Male straight 4-pole Snap In

Plastic housings with good resistance against chemicals and oils. The resistance to aggressive media should be individually tested for your application. Further details on request.

#### Illustration

stay connected

# **Female**

Product may differ from Image