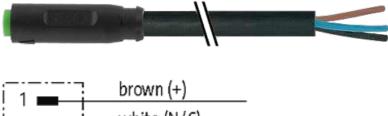

## M8 FEMALE SNAP-IN 0°

PUR 4x0.25 black 15m

M8 Male straight 4-pole Snap In

Plastic housings with good resistance against chemicals and oils. The resistance to aggressive media should be individually tested for your application. Further details on request.