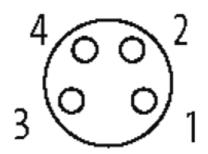

## M8 female 0° snap-in with cable

PUR 4x0.25 bk UL/CSA+drag chain 1m

M8 Male straight 4-pole Snap In

Plastic housings with good resistance against chemicals and oils. The resistance to aggressive media should be individually tested for your application. Further details on request.