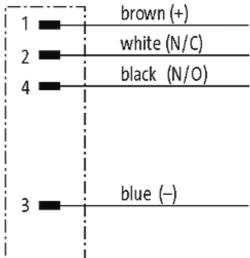

## M8 female 0° snap-in with cable

PUR 4x0.25 bk UL/CSA+drag chain 1m

M8 Male straight 4-pole Snap In

Plastic housings with good resistance against chemicals and oils. The resistance to aggressive media should be individually tested for your application. Further details on request.

### **Approvals**

\* only for products with UL/CSA approvaled cable

| Form                        |                              |
|-----------------------------|------------------------------|
| Form                        | 08221                        |
| Cables                      |                              |
| Cable number                | 631                          |
| No./diameter of wires       | $4 \times 0.25 \text{ mm}^2$ |
| Wire isolation              | PP (br, wh, bl, bk)          |
| C-track properties          | 5 Mio.                       |
| Torsion                     | 2 Mio. ± 180°/m              |
| Jacket Color                | black                        |
| Shore hardness outer jacket | 90 ± 5A                      |
| Material (jacket)           | PUR (UL/CSA)                 |
| Outer Ø                     | approx. 4.7 mm               |
| Bend radius (fixed)         | 5 × outer Ø                  |
| Bend radius (moving)        | 10 × outer Ø                 |