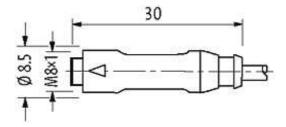

## M8 female 0° snap-in with cable

PUR 4x0.25 bk UL/CSA+drag chain 1m

M8 Male straight 4-pole Snap In

Plastic housings with good resistance against chemicals and oils. The resistance to aggressive media should be individually tested for your application. Further details on request.