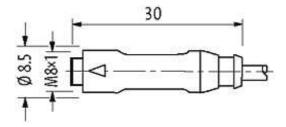

## M8 female 0° snap-in with cable

PUR 4x0.25 bk UL/CSA+drag chain 1,5m

M8 Male straight 4-pole Snap In

Plastic housings with good resistance against chemicals and oils. The resistance to aggressive media should be individually tested for your application. Further details on request.

#### Illustration

stay connected