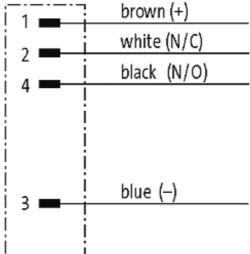

## M8 female 0° snap-in with cable

PUR 4x0.25 bk UL/CSA+drag chain 1,5m

M8 Male straight 4-pole Snap In

Plastic housings with good resistance against chemicals and oils. The resistance to aggressive media should be individually tested for your application. Further details on request.

#### **Approvals**

\* only for products with UL/CSA approvaled cable

| Form                        |                          |
|-----------------------------|--------------------------|
| Form                        | 08221                    |
| Cables                      |                          |
| Cable number                | 631                      |
| No./diameter of wires       | 4 × 0.25 mm <sup>2</sup> |
| Wire isolation              | PP (br, wh, bl, bk)      |
| C-track properties          | 5 Mio.                   |
| Torsion                     | 2 Mio. ± 180°/m          |
| Jacket Color                | black                    |
| Shore hardness outer jacket | 90 ± 5A                  |
| Material (jacket)           | PUR (UL/CSA)             |
| Outer Ø                     | approx. 4.7 mm           |
| Bend radius (fixed)         | 5 × outer Ø              |
| Bend radius (moving)        | 10 × outer Ø             |