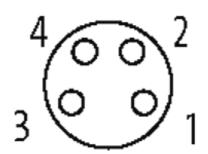

## M8 female 0° snap-in with cable

PUR 4x0.25 bk UL/CSA+drag chain 1,5m

M8 Male straight 4-pole Snap In

Plastic housings with good resistance against chemicals and oils. The resistance to aggressive media should be individually tested for your application. Further details on request.

#### **Approvals**

\* only for products with UL/CSA approvaled cable

| Form                        |                          |
|-----------------------------|--------------------------|
| Form                        | 08221                    |
| Cables                      |                          |
| Cable number                | 631                      |
| No./diameter of wires       | 4 × 0.25 mm <sup>2</sup> |
| Wire isolation              | PP (br, wh, bl, bk)      |
| C-track properties          | 5 Mio.                   |
| Torsion                     | 2 Mio. ± 180°/m          |
| Jacket Color                | black                    |
| Shore hardness outer jacket | 90 ± 5A                  |
| Material (jacket)           | PUR (UL/CSA)             |
| Outer Ø                     | approx. 4.7 mm           |
| Bend radius (fixed)         | 5 × outer Ø              |
| Bend radius (moving)        | 10 × outer Ø             |