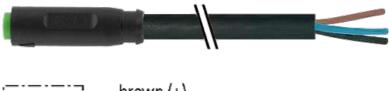

## M8 female 0° snap-in with cable

PUR 4x0.25 bk UL/CSA+drag chain 1,5m

M8 Male straight 4-pole Snap In

Plastic housings with good resistance against chemicals and oils. The resistance to aggressive media should be individually tested for your application. Further details on request.

#### Illustration

stay connected

# **Female**

Product may differ from Image