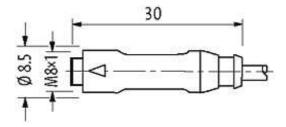

## M8 female 0° snap-in with cable

PUR 4x0.25 bk UL/CSA+drag chain 5m

M8 Male straight 4-pole Snap In

Plastic housings with good resistance against chemicals and oils. The resistance to aggressive media should be individually tested for your application. Further details on request.