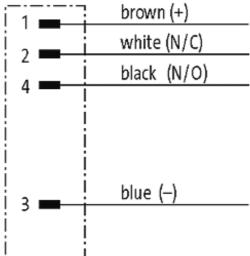

## M8 female 0° snap-in with cable

PUR 4x0.25 bk UL/CSA+drag chain 5m

M8 Male straight 4-pole Snap In

Plastic housings with good resistance against chemicals and oils. The resistance to aggressive media should be individually tested for your application. Further details on request.

#### **Approvals**

\* only for products with UL/CSA approvaled cable

| Form                        |                          |
|-----------------------------|--------------------------|
| Form                        | 08221                    |
| Cables                      |                          |
| Cable number                | 631                      |
| No./diameter of wires       | 4 × 0.25 mm <sup>2</sup> |
| Wire isolation              | PP (br, wh, bl, bk)      |
| C-track properties          | 5 Mio.                   |
| Torsion                     | 2 Mio. ± 180°/m          |
| Jacket Color                | black                    |
| Shore hardness outer jacket | 90 ± 5A                  |
| Material (jacket)           | PUR (UL/CSA)             |
| Outer Ø                     | approx. 4.7 mm           |
| Bend radius (fixed)         | 5 × outer Ø              |
| Bend radius (moving)        | 10 × outer Ø             |