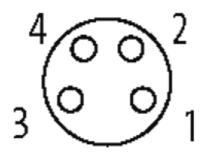

## M8 female 0° snap-in with cable

PUR 4x0.25 bk UL/CSA+drag chain 5m

M8 Male straight 4-pole Snap In

Plastic housings with good resistance against chemicals and oils. The resistance to aggressive media should be individually tested for your application. Further details on request.