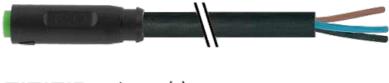

stay connected

## M8 female 0° snap-in with cable

PUR 4x0.25 bk UL/CSA+drag chain 5m

M8 Male straight 4-pole Snap In

Plastic housings with good resistance against chemicals and oils. The resistance to aggressive media should be individually tested for your application. Further details on request.

### **Link to Product**

#### Illustration







stay connected

# **Female**





Product may differ from Image

#### **Approvals**







\* only for products with UL/CSA approvaled cable

| Form                        |                          |
|-----------------------------|--------------------------|
| Form                        | 08221                    |
| Cables                      |                          |
| Cable number                | 631                      |
| No./diameter of wires       | 4 × 0.25 mm <sup>2</sup> |
| Wire isolation              | PP (br, wh, bl, bk)      |
| C-track properties          | 5 Mio.                   |
| Torsion                     | 2 Mio. ± 180°/m          |
| Jacket Color                | black                    |
| Shore hardness outer jacket | 90 ± 5A                  |
| M