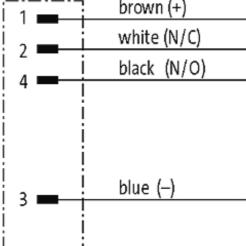

## M8 female 0° snap-in with cable

PUR 4x0.25 bk UL/CSA+robot+drag chain 5m

M8 Male straight 4-pole Snap In

Plastic housings with good resistance against chemicals and oils. The resistance to aggressive media should be individually tested for your application. Further details on request.

### **Approvals**

\* only for products with UL/CSA approvaled cable

| Form                        |                                  |
|-----------------------------|----------------------------------|
| Form                        | 08221                            |
| Cables                      |                                  |
| Cable number                | 651                              |
| No./diameter of wires       | $4 \times 0.25 \text{ mm}^2$     |
| Wire isolation              | PP (br, wh, bl, bk)              |
| C-track properties          | 10 Mio.                          |
| Torsion                     | 1 Mio. ± 360°/m                  |
| Jacket Color                | black                            |
| Shore hardness outer jacket | 58 ± 3D                          |
| Material (jacket)           | PUR (UL/CSA), welding spark res. |
| Outer Ø                     | approx. 4.7 mm                   |
| Bend radius (fixed)         | 5 × outer Ø                      |
| Bend radius (moving)        | 10 × outer Ø                     |