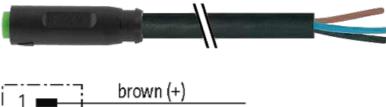

## M8 female 0° snap-in with cable

PUR 4x0.25 bk UL/CSA+robot+drag chain 5m

M8 Male straight 4-pole Snap In

Plastic housings with good resistance against chemicals and oils. The resistance to aggressive media should be individually tested for your application. Further details on request.

#### Illustration

stay connected

# **Female**

Product may differ from Image