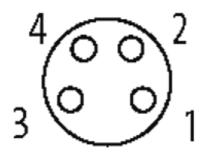

## M8 female 0° snap-in with cable

PUR 4x0.25 bk UL/CSA+robot+drag chain 5m

M8 Male straight 4-pole Snap In

Plastic housings with good resistance against chemicals and oils. The resistance to aggressive media should be individually tested for your application. Further details on request.

### **Approvals**

\* only for products with UL/CSA approvaled cable

| Form                        |                                  |
|-----------------------------|----------------------------------|
| Form                        | 08221                            |
| Cables                      |                                  |
| Cable number                | 651                              |
| No./diameter of wires       | $4 \times 0.25 \text{ mm}^2$     |
| Wire isolation              | PP (br, wh, bl, bk)              |
| C-track properties          | 10 Mio.                          |
| Torsion                     | 1 Mio. ± 360°/m                  |
| Jacket Color                | black                            |
| Shore hardness outer jacket | 58 ± 3D                          |
| Material (jacket)           | PUR (UL/CSA), welding spark res. |
| Outer Ø                     | approx. 4.7 mm                   |
| Bend radius (fixed)         | 5 × outer Ø                      |
| Bend radius (moving)        | 10 × outer Ø                     |