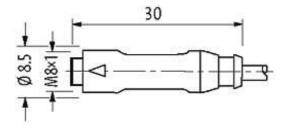

## M8 female 0° snap-in with cable

PUR 4x0.25 bk UL/CSA+robot+drag chain 5m

M8 Male straight 4-pole Snap In

Plastic housings with good resistance against chemicals and oils. The resistance to aggressive media should be individually tested for your application. Further details on request.

#### Illustration

stay connected

# **Female**

Product may differ from Image