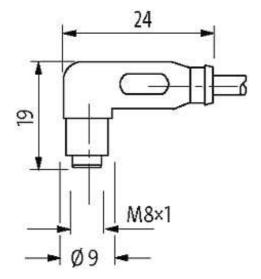

## M8 female 90° snap-in with cable

PVC 3x0.25 ye UL/CSA 3m

M8 Female 90° 3-pole Snap In

Plastic housings with good resistance against chemicals and oils. The resistance to aggressive media should be individually tested for your application. Further details on request.