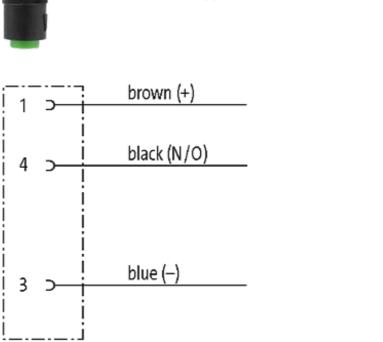

## M8 female 90° snap-in with cable

PVC 3x0.25 ye UL/CSA 3m

M8 Female 90° 3-pole Snap In

Plastic housings with good resistance against chemicals and oils. The resistance to aggressive media should be individually tested for your application. Further details on request.