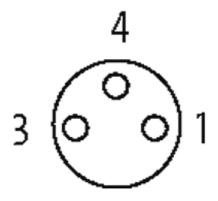

## M8 female 90° snap-in with cable

PVC 3x0.25 ye UL/CSA 3m

M8 Female 90° 3-pole Snap In

Plastic housings with good resistance against chemicals and oils. The resistance to aggressive media should be individually tested for your application. Further details on request.