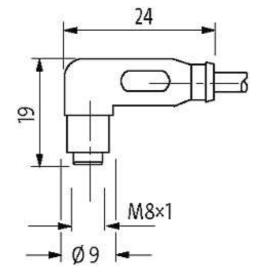

## M8 female 90° snap-in with cable

PVC 3x0.25 ye UL/CSA 5m

M8 Female 90° 3-pole Snap In

Plastic housings with good resistance against chemicals and oils. The resistance to aggressive media should be individually tested for your application. Further details on request.

| Material (jacket)             | PVC (UL/CSA)                          |  |  |
|-------------------------------|---------------------------------------|--|--|
| Outer Ø                       | approx. 4.5 mm                        |  |  |
| Bend radius (fixed)           | 5 × outer Ø                           |  |  |
| Bend radius (moving)          | 10 × outer Ø                          |  |  |
| Temperature range (fixed)     | -30+80 °C                             |  |  |
| Temperature range (mobile)    | -5+80 °C                              |  |  |
| General data                  |                                       |  |  |
| Temperature range             | -25+85 °C, depending on cable quality |  |  |
| Technical Data                |                                       |  |  |
| Operating voltage             | max. 60 V AC/DC                       |  |  |
| Operating current per contact | max. 4 A                              |  |  |
| Locking of ports              | Snap In                               |  |  |
| Protection                    | IP65                                  |  |  |
| Commercial data               |                                       |  |  |
| country of origin             | DE                                    |  |  |
| customs tariff number         | 85444290                              |  |  |
| minimum order quantity        | 1                                     |  |  |