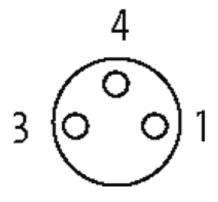

## M8 female 90° snap-in with cable

PVC 3x0.25 ye UL/CSA 5m

M8 Female 90° 3-pole Snap In

Plastic housings with good resistance against chemicals and oils. The resistance to aggressive media should be individually tested for your application. Further details on request.

# **Female**

Product may differ from Image