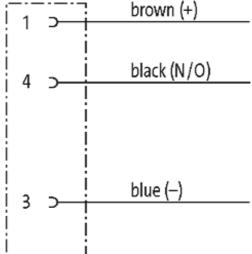

## M8 female 90° snap-in with cable

PVC 3x0.25 ye UL/CSA 5m

M8 Female 90° 3-pole Snap In

Plastic housings with good resistance against chemicals and oils. The resistance to aggressive media should be individually tested for your application. Further details on request.

#### **Approvals**

\* only for products with UL/CSA approvaled cable

| Form                        |                          |  |
|-----------------------------|--------------------------|--|
| Form                        | 08241                    |  |
| Cables                      |                          |  |
| Cable number                | 010                      |  |
| No./diameter of wires       | 3 × 0.25 mm <sup>2</sup> |  |
| Wire isolation              | PVC (br, bl, bk)         |  |
| Jacket Color                | yellow                   |  |
| Shore hardness outer jacket | 85 ± 5A                  |  |