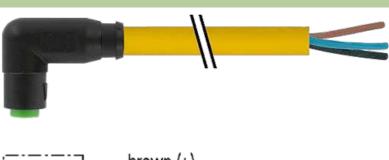

## M8 female 90° snap-in with cable

PVC 3x0.25 ye UL/CSA 5m

M8 Female 90° 3-pole Snap In

Plastic housings with good resistance against chemicals and oils. The resistance to aggressive media should be individually tested for your application. Further details on request.

## Illustration

stay connected

# **Female**

Product may differ from Image