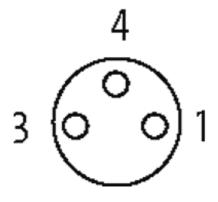

stay connected

# M8 female 90° snap-in with cable

PVC 3x0.25 ye UL/CSA 10m

M8 Female 90° 3-pole Snap In

Plastic housings with good resistance against chemicals and oils. The resistance to aggressive media should be individually tested for your application. Further details on request.

## **Link to Product**

Illustration

# brown (+) 1 black (N/O)

blue (–)



stay connected

# **Female**





Product may differ from Image

### **Approvals**





\* only for products with UL/CSA approvaled cable

| Form                        |                              |
|-----------------------------|------------------------------|
| Form                        | 08241                        |
| Cables                      |                              |
| Cable number                | 010                          |
| No./diameter of wires       | $3 \times 0.25 \text{ mm}^2$ |
| Wire isolation              | PVC (br, bl, bk)             |
| Jacket Color                | yellow                       |
| Shore hardness outer jacket | 85 ± 5A                      |

The information in this brochure has been compiled with the utmost care.

Liability for the correctness completeness and to