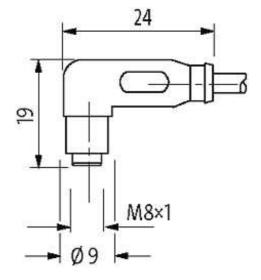

# M8 female 90° snap-in with cable

PVC 3x0.25 ye UL/CSA 10m

M8 Female 90° 3-pole Snap In

Plastic housings with good resistance against chemicals and oils. The resistance to aggressive media should be individually tested for your application. Further details on request.

| Material (jacket)             | PVC (UL/CSA)                          |
|-------------------------------|---------------------------------------|
| Outer Ø                       | approx. 4.5 mm                        |
| Bend radius (fixed)           | 5 × outer Ø                           |
| Bend radius (moving)          | 10 × outer Ø                          |
| Temperature range (fixed)     | -30+80 °C                             |
| Temperature range (mobile)    | -5+80 °C                              |
| General data                  |                                       |
| Temperature range             | -25+85 °C, depending on cable quality |
| Technical Data                |                                       |
| Operating voltage             | max. 60 V AC/DC                       |
| Operating current per contact | max. 4 A                              |
| Locking of ports              | Snap In                               |
| Protection                    | IP65                                  |
| Commercial data               |                                       |
| country of origin             | DE                                    |
| customs tariff number         | 85444290                              |
| minimum order quantity        | 1                                     |