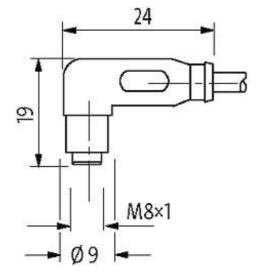

### M8 female 90° snap-in with cable

PUR 3x0.25 gy UL/CSA+drag chain 1,5m

M8 Female 90° 3-pole Snap In

Plastic housings with good resistance against chemicals and oils. The resistance to aggressive media should be individually tested for your application. Further details on request.