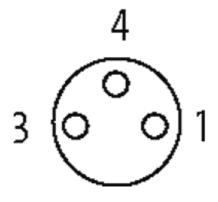

### M8 female 90° snap-in with cable

PUR 3x0.25 gy UL/CSA+drag chain 1,5m

M8 Female 90° 3-pole Snap In

Plastic housings with good resistance against chemicals and oils. The resistance to aggressive media should be individually tested for your application. Further details on request.