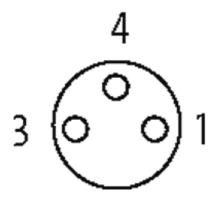

# Illustration brown (+) black (N/O) blue (–)

stay connected

## **Female**

Product may differ from Image