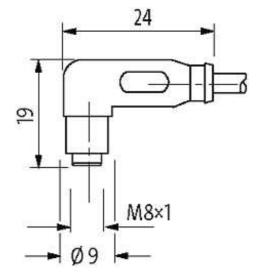

### M8 female 90° snap-in with cable

PUR 3x0.25 gy UL/CSA+drag chain 3m

**M8** Female 90° 3-pole Snap In

Plastic housings with good resistance against chemicals and oils. The resistance to aggressive media should be individually tested for your application. Further details on request.

## **Female**

Product may differ from Image