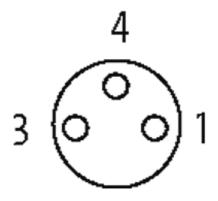

## M8 female 90° snap-in with cable

PVC 3x0.25 bk UL/CSA 4m

M8 Female 90° 3-pole Snap In

Plastic housings with good resistance against chemicals and oils. The resistance to aggressive media should be individually tested for your application. Further details on request.

#### Illustration

stay connected

# **Female**

Product may differ from Image