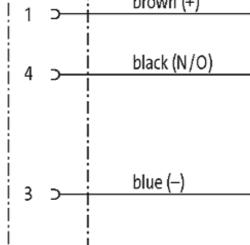

## M8 female 90° snap-in with cable

PVC 3x0.25 bk UL/CSA 4m

M8 Female 90° 3-pole Snap In

Plastic housings with good resistance against chemicals and oils. The resistance to aggressive media should be individually tested for your application. Further details on request.

### **Approvals**

\* only for products with UL/CSA approvaled cable

| Form                        |                              |  |
|-----------------------------|------------------------------|--|
| Form                        | 08241                        |  |
| Cables                      |                              |  |
| Cable number                | 610                          |  |
| No./diameter of wires       | $3 \times 0.25 \text{ mm}^2$ |  |
| Wire isolation              | PVC (br, bl, bk)             |  |
| Jacket Color                | black                        |  |
| Shore hardness outer jacket | 85 ± 5A                      |  |