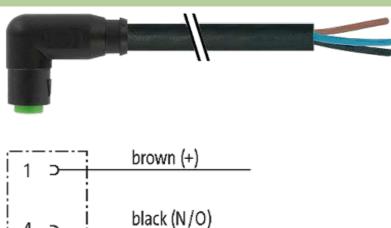

## M8 female 90° snap-in with cable

PVC 3x0.25 bk UL/CSA 4m

M8 Female 90° 3-pole Snap In

Plastic housings with good resistance against chemicals and oils. The resistance to aggressive media should be individually tested for your application. Further details on request.

#### Illustration

stay connected

# **Female**

Product may differ from Image