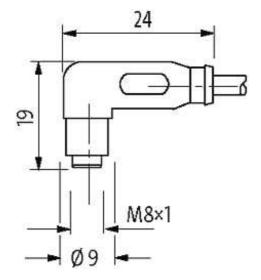

## M8 female 90° snap-in with cable

PVC 3x0.25 bk UL/CSA 4m

M8 Female 90° 3-pole Snap In

Plastic housings with good resistance against chemicals and oils. The resistance to aggressive media should be individually tested for your application. Further details on request.

|                               | stay termineta                        |
|-------------------------------|---------------------------------------|
| Material (jacket)             | PVC (UL/CSA)                          |
| Outer Ø                       | approx. 4.5 mm                        |
| Bend radius (fixed)           | 5 × outer Ø                           |
| Bend radius (moving)          | 10 × outer Ø                          |
| Temperature range (fixed)     | -30+80 °C                             |
| Temperature range (mobile)    | -5+80 °C                              |
| General data                  |                                       |
| Temperature range             | -25+85 °C, depending on cable quality |
| Technical Data                |                                       |
| Operating voltage             | max. 60 V AC/DC                       |
| Operating current per contact | max. 4 A                              |
| Locking of ports              | Snap In                               |
| Protection                    | IP65                                  |
| Commercial data               |                                       |
| country of origin             | DE                                    |
| customs tariff number         | 85444290                              |
| minimum order quantity        | 1                                     |