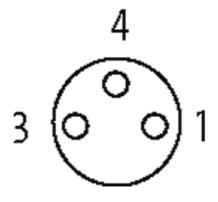

## M8 female 90° snap-in with cable

PVC 3x0.25 bk UL/CSA 7,5m

M8 Female 90° 3-pole Snap In

Plastic housings with good resistance against chemicals and oils. The resistance to aggressive media should be individually tested for your application. Further details on request.

#### Illustration

stay connected

# **Female**

Product may differ from Image