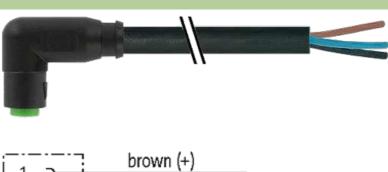

## M8 female 90° snap-in with cable

PVC 3x0.25 bk UL/CSA 7,5m

M8 Female 90° 3-pole Snap In

Plastic housings with good resistance against chemicals and oils. The resistance to aggressive media should be individually tested for your application. Further details on request.

#### Illustration

stay connected

# **Female**

Product may differ from Image