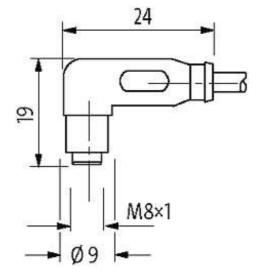

## M8 female 90° snap-in with cable

PVC 3x0.25 bk UL/CSA 7,5m

M8 Female 90° 3-pole Snap In

Plastic housings with good resistance against chemicals and oils. The resistance to aggressive media should be individually tested for your application. Further details on request.

#### Illustration

stay connected

# **Female**

Product may differ from Image