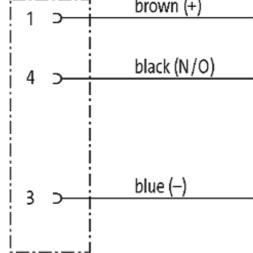

## M8 female 90° snap-in with cable

PVC 3x0.25 bk UL/CSA 7,5m

M8 Female 90° 3-pole Snap In

Plastic housings with good resistance against chemicals and oils. The resistance to aggressive media should be individually tested for your application. Further details on request.

#### Illustration

stay connected

# **Female**

Product may differ from Image