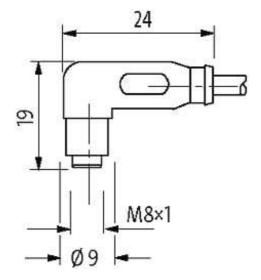

## M8 female 90° snap-in with cable

PVC 3x0.25 bk UL/CSA 10m

M8 Female 90° 3-pole Snap In

Plastic housings with good resistance against chemicals and oils. The resistance to aggressive media should be individually tested for your application. Further details on request.

#### Illustration

stay connected

# **Female**

Product may differ from Image