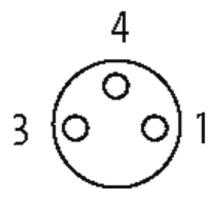

## M8 female 90° snap-in with cable

PVC 3x0.25 bk UL/CSA 10m

M8 Female 90° 3-pole Snap In

Plastic housings with good resistance against chemicals and oils. The resistance to aggressive media should be individually tested for your application. Further details on request.

#### Illustration

stay connected

# **Female**

Product may differ from Image