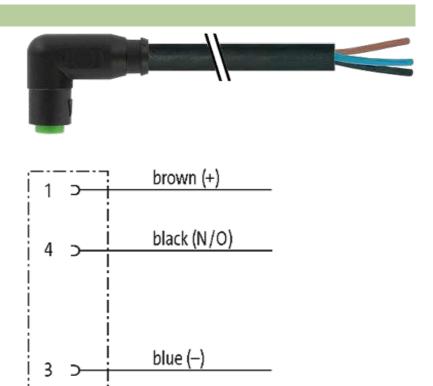

## M8 female 90° snap-in with cable

PVC 3x0.25 bk UL/CSA 10m

M8 Female 90° 3-pole Snap In

Plastic housings with good resistance against chemicals and oils. The resistance to aggressive media should be individually tested for your application. Further details on request.

#### Illustration

stay connected

# **Female**

Product may differ from Image