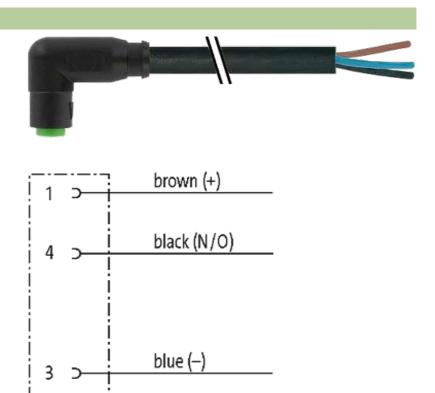

## M8 FEMALE 90° SNAP-IN

PUR 3x0.25 black 15m

M8 Female 90° 3-pole Snap In

Plastic housings with good resistance against chemicals and oils. The resistance to aggressive media should be individually tested for your application. Further details on request.

#### Illustration

stay connected