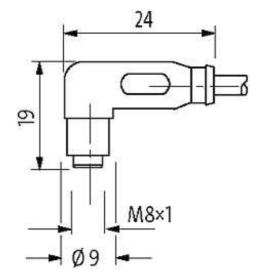

## M8 FEMALE 90° SNAP-IN

PUR 3x0.25 black 15m

M8 Female 90° 3-pole Snap In

Plastic housings with good resistance against chemicals and oils. The resistance to aggressive media should be individually tested for your application. Further details on request.

#### Illustration

stay connected