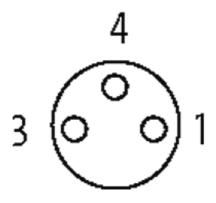

## M8 FEMALE 90° SNAP-IN

PUR 3x0.25 black 15m

M8 Female 90° 3-pole Snap In

Plastic housings with good resistance against chemicals and oils. The resistance to aggressive media should be individually tested for your application. Further details on request.

#### Illustration

stay connected