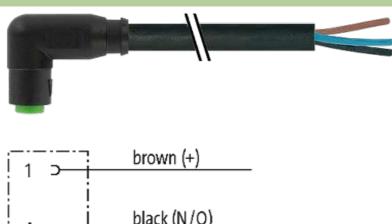

## M8 female 90° snap-in with cable

PUR 3x0.25 bk UL/CSA+drag chain 2m

M8 Female 90° 3-pole Snap In

Plastic housings with good resistance against chemicals and oils. The resistance to aggressive media should be individually tested for your application. Further details on request.

#### Illustration

stay connected

# **Female**

Product may differ from Image