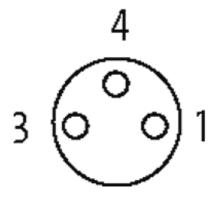

## M8 female 90° snap-in with cable

PUR 3x0.25 bk UL/CSA+drag chain 2m

M8 Female 90° 3-pole Snap In

Plastic housings with good resistance against chemicals and oils. The resistance to aggressive media should be individually tested for your application. Further details on request.

#### Illustration

stay connected

# **Female**

Product may differ from Image