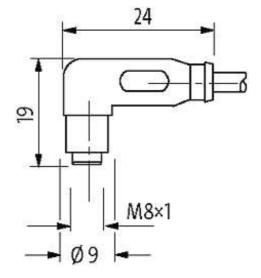

## M8 female 90° snap-in with cable

PUR 3x0.25 bk UL/CSA+drag chain 2m

M8 Female 90° 3-pole Snap In

Plastic housings with good resistance against chemicals and oils. The resistance to aggressive media should be individually tested for your application. Further details on request.

#### Illustration

stay connected

# **Female**

Product may differ from Image