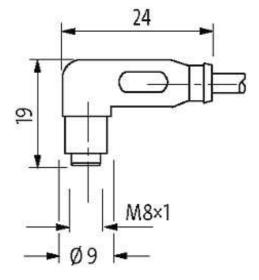

## M8 female 90° snap-in with cable

PVC 4x0.25 ye UL/CSA 7,5m

M8 Female 90° 4-pole Snap In

Plastic housings with good resistance against chemicals and oils. The resistance to aggressive media should be individually tested for your application. Further details on request.