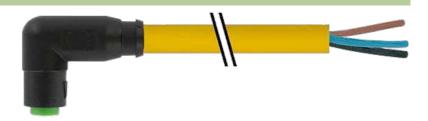

## M8 female 90° snap-in with cable

PVC 4x0.25 ye UL/CSA 7,5m

M8 Female 90° 4-pole Snap In

Plastic housings with good resistance against chemicals and oils. The resistance to aggressive media should be individually tested for your application. Further details on request.

# **Female**

Product may differ from Image