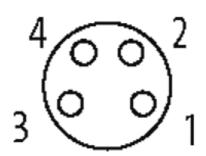

#### Illustration

| 1 7 | brown (+)   |
|-----|-------------|
| 2 2 | white (N/C) |
| 4 2 | black (N/O) |
| 3 > | blue (–)    |
| i   |             |

stay connected