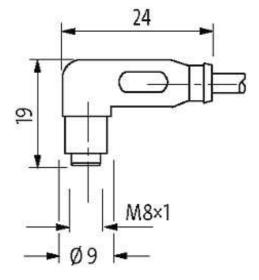

## M8 female 90° snap-in with cable

PUR 4x0.25 ye UL/CSA+drag chain 1,5m

M8 Female 90° 4-pole Snap In

Plastic housings with good resistance against chemicals and oils. The resistance to aggressive media should be individually tested for your application. Further details on request.

# **Female**

Product may differ from Image

| Jacket Color                  | yellow                                |
|-------------------------------|---------------------------------------|
| Shore hardness outer jacket   | 90 ± 5A                               |
| Material (jacket)             | PUR (UL/CSA)                          |
| Outer Ø                       | approx. 4.7 mm                        |
| Bend radius (fixed)           | 5 × outer Ø                           |
| Bend radius (moving)          | 10 × outer Ø                          |
| Temperature range (fixed)     | -40+80 °C                             |
| Temperature range (mobile)    | -25+80 °C                             |
| General data                  |                                       |
| Temperature range             | -25+85 °C, depending on cable quality |
| Technical Data                |                                       |
| Operating voltage             | max. 30 V AC/DC                       |
| Operating current per contact | max. 4 A                              |
| Locking of ports              | Snap In                               |
| Protection                    | IP65                                  |
| Commercial data               |                                       |
| country of origin             | DE                                    |
| customs tariff number         | 85444290                              |
| minimum order quantity        | 1                                     |