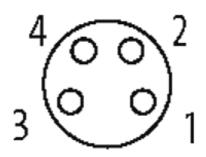

## M8 female 90° snap-in with cable

PUR 4x0.25 ye UL/CSA+drag chain 1,5m

M8 Female 90° 4-pole Snap In

Plastic housings with good resistance against chemicals and oils. The resistance to aggressive media should be individually tested for your application. Further details on request.

### **Approvals**

\* only for products with UL/CSA approvaled cable

| Form                  |                          |
|-----------------------|--------------------------|
| Form                  | 08261                    |
| Cables                |                          |
| Cable number          | 031                      |
| No./diameter of wires | 4 × 0.25 mm <sup>2</sup> |
| Wire isolation        | PP (br, wh, bl, bk)      |
| C-track properties    | 5 Mio.                   |
| Torsion               | 2 Mio. ± 180°/m          |