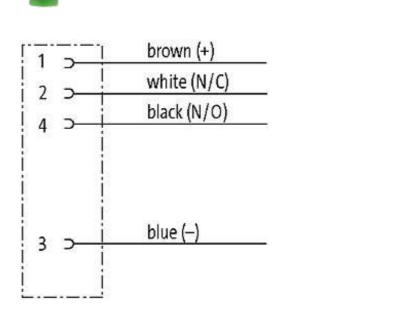

## M8 female 90° snap-in with cable

PUR 4x0.25 ye UL/CSA+drag chain 1,5m

M8 Female 90° 4-pole Snap In

Plastic housings with good resistance against chemicals and oils. The resistance to aggressive media should be individually tested for your application. Further details on request.

### **Approvals**

\* only for products with UL/CSA approvaled cable

| Form                  |                          |
|-----------------------|--------------------------|
| Form                  | 08261                    |
| Cables                |                          |
| Cable number          | 031                      |
| No./diameter of wires | 4 × 0.25 mm <sup>2</sup> |
| Wire isolation        | PP (br, wh, bl, bk)      |
| C-track properties    | 5 Mio.                   |
| Torsion               | 2 Mio. ± 180°/m          |