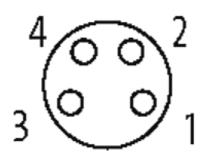

## M8 female 90° snap-in with cable

PUR 4x0.25 ye UL/CSA+drag chain 3m

M8 Female 90° 4-pole Snap In

Plastic housings with good resistance against chemicals and oils. The resistance to aggressive media should be individually tested for your application. Further details on request.

### **Approvals**

\* only for products with UL/CSA approvaled cable

| Form                  |                          |
|-----------------------|--------------------------|
| Form                  | 08261                    |
| Cables                |                          |
| Cable number          | 031                      |
| No./diameter of wires | 4 × 0.25 mm <sup>2</sup> |
| Wire isolation        | PP (br, wh, bl, bk)      |
| C-track properties    | 5 Mio.                   |
| Torsion               | 2 Mio. ± 180°/m          |