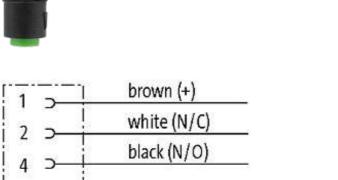

## M8 female 90° snap-in with cable

PUR 4x0.25 ye UL/CSA+drag chain 3m

M8 Female 90° 4-pole Snap In

Plastic housings with good resistance against chemicals and oils. The resistance to aggressive media should be individually tested for your application. Further details on request.

### **Approvals**

\* only for products with UL/CSA approvaled cable

| Form                  |                          |
|-----------------------|--------------------------|
| Form                  | 08261                    |
| Cables                |                          |
| Cable number          | 031                      |
| No./diameter of wires | 4 × 0.25 mm <sup>2</sup> |
| Wire isolation        | PP (br, wh, bl, bk)      |
| C-track properties    | 5 Mio.                   |
| Torsion               | 2 Mio. ± 180°/m          |