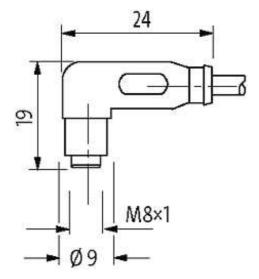

## M8 female 90° snap-in with cable

PUR 4x0.25 ye UL/CSA+drag chain 3m

M8 Female 90° 4-pole Snap In

Plastic housings with good resistance against chemicals and oils. The resistance to aggressive media should be individually tested for your application. Further details on request.

# **Female**

Product may differ from Image