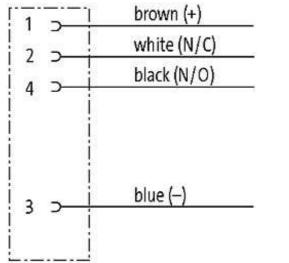

# M8 female 90° snap-in with cable

PUR 4x0.25 ye UL/CSA+drag chain 5m

M8 Female 90° 4-pole Snap In

Plastic housings with good resistance against chemicals and oils. The resistance to aggressive media should be individually tested for your application. Further details on request.

### **Approvals**

\* only for products with UL/CSA approvaled cable

| Form                  |                          |
|-----------------------|--------------------------|
| Form                  | 08261                    |
| Cables                |                          |
| Cable number          | 031                      |
| No./diameter of wires | 4 × 0.25 mm <sup>2</sup> |
| Wire isolation        | PP (br, wh, bl, bk)      |
| C-track properties    | 5 Mio.                   |
| Torsion               | 2 Mio. ± 180°/m          |