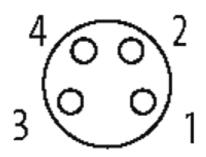

# M8 female 90° snap-in with cable

PUR 4x0.25 ye UL/CSA+drag chain 5m

M8 Female 90° 4-pole Snap In

Plastic housings with good resistance against chemicals and oils. The resistance to aggressive media should be individually tested for your application. Further details on request.

# Illustration

stay connected

# **Female**

Product may differ from Image