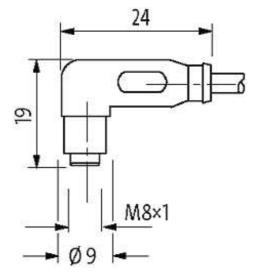

# M8 female 90° snap-in with cable

PUR 4x0.25 ye UL/CSA+drag chain 5m

M8 Female 90° 4-pole Snap In

Plastic housings with good resistance against chemicals and oils. The resistance to aggressive media should be individually tested for your application. Further details on request.

# Illustration

stay connected

# **Female**

Product may differ from Image