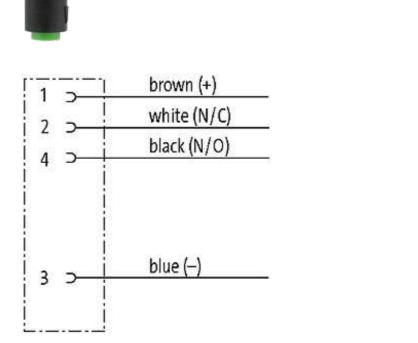

## M8 female 90° snap-in with cable

PUR 4x0.25 ye UL/CSA+drag chain 7,5m

M8 Female 90° 4-pole Snap In

Plastic housings with good resistance against chemicals and oils. The resistance to aggressive media should be individually tested for your application. Further details on request.

### **Approvals**

\* only for products with UL/CSA approvaled cable

| Form                  |                          |
|-----------------------|--------------------------|
| Form                  | 08261                    |
| Cables                |                          |
| Cable number          | 031                      |
| No./diameter of wires | 4 × 0.25 mm <sup>2</sup> |
| Wire isolation        | PP (br, wh, bl, bk)      |
| C-track properties    | 5 Mio.                   |
| Torsion               | 2 Mio. ± 180°/m          |