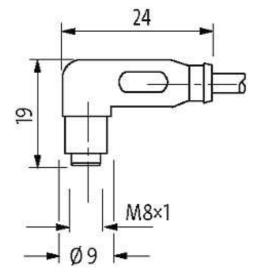

## M8 female 90° snap-in with cable

PUR 4x0.25 ye UL/CSA+drag chain 7,5m

M8 Female 90° 4-pole Snap In

Plastic housings with good resistance against chemicals and oils. The resistance to aggressive media should be individually tested for your application. Further details on request.

# **Female**

Product may differ from Image