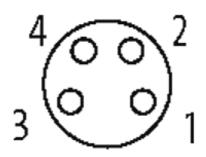

## M8 female 90° snap-in with cable

PUR 4x0.25 ye UL/CSA+drag chain 7,5m

M8 Female 90° 4-pole Snap In

Plastic housings with good resistance against chemicals and oils. The resistance to aggressive media should be individually tested for your application. Further details on request.