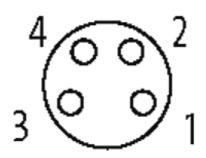

# M8 female 90° snap-in with cable

PVC 4x0.25 gy UL/CSA 5m

M8 Female 90° 4-pole Snap In

Plastic housings with good resistance against chemicals and oils. The resistance to aggressive media should be individually tested for your application. Further details on request.

# Illustration

stay connected