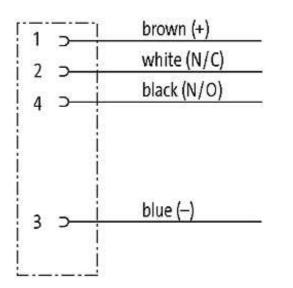

# M8 female 90° snap-in with cable

PVC 4x0.25 gy UL/CSA 5m

M8 Female 90° 4-pole Snap In

Plastic housings with good resistance against chemicals and oils. The resistance to aggressive media should be individually tested for your application. Further details on request.

# Illustration

stay connected