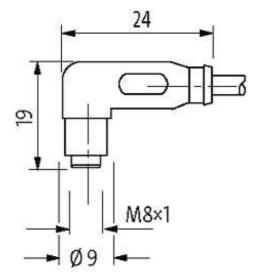

# M8 female 90° snap-in with cable

PVC 4x0.25 gy UL/CSA 5m

M8 Female 90° 4-pole Snap In

Plastic housings with good resistance against chemicals and oils. The resistance to aggressive media should be individually tested for your application. Further details on request.

# Illustration

stay connected

# **Female**

Product may differ from Image