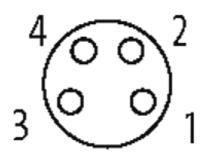

# M8 FEMALE 90° SNAP-IN

PUR 4x0.25 GRAY, 7.5m

M8 Female 90° 4-pole Snap In

Plastic housings with good resistance against chemicals and oils. The resistance to aggressive media should be individually tested for your application. Further details on request.