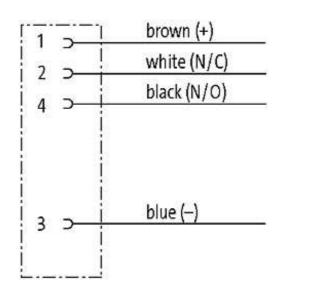

# M8 FEMALE 90° SNAP-IN

PUR 4x0.25 GRAY, 7.5m

M8 Female 90° 4-pole Snap In

Plastic housings with good resistance against chemicals and oils. The resistance to aggressive media should be individually tested for your application. Further details on request.

### **Approvals**

\* only for products with UL/CSA approvaled cable

| Form                  |                          |  |
|-----------------------|--------------------------|--|
| Form                  | 08261                    |  |
| Cables                |                          |  |
| Cable number          | 221                      |  |
| No./diameter of wires | 4 × 0.25 mm <sup>2</sup> |  |
| Wire isolation        | PVC (br, wh, bl, bk)     |  |
| C-track properties    | 2 Mio.                   |  |
| Jacket Color          | gray                     |  |