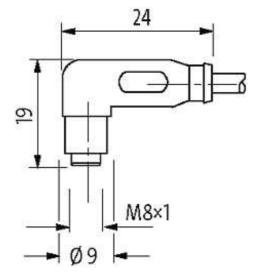

# M8 FEMALE 90° SNAP-IN

PUR 4x0.25 GRAY, 7.5m

M8 Female 90° 4-pole Snap In

Plastic housings with good resistance against chemicals and oils. The resistance to aggressive media should be individually tested for your application. Further details on request.

| Shore hardness outer jacket   | 85 ± 5A                               |
|-------------------------------|---------------------------------------|
| Material (jacket)             | PUR/PVC (UL/CSA)                      |
| Outer Ø                       | approx. 4.8 mm                        |
| Bend radius (fixed)           | 10 × outer Ø                          |
| Bend radius (moving)          | 15 × outer Ø                          |
| Temperature range (fixed)     | -30+80 °C                             |
| Temperature range (mobile)    | -5+80 °C                              |
| General data                  |                                       |
| Temperature range             | -25+85 °C, depending on cable quality |
| Technical Data                |                                       |
| Operating voltage             | max. 30 V AC/DC                       |
| Operating current per contact | max. 4 A                              |
| Locking of ports              | Snap In                               |
| Protection                    | IP65                                  |
| Commercial data               |                                       |
| country of origin             | DE                                    |
| customs tariff number         | 85444290                              |
| minimum order quantity        | 1                                     |