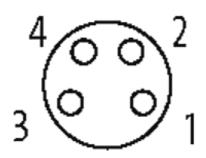

### M8 female 90° snap-in with cable

PUR 4x0.25 gy UL/CSA+drag chain 5m

M8 Female 90° 4-pole Snap In

Plastic housings with good resistance against chemicals and oils. The resistance to aggressive media should be individually tested for your application. Further details on request.