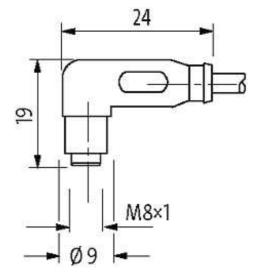

### M8 female 90° snap-in with cable

PUR 4x0.25 gy UL/CSA+drag chain 5m

M8 Female 90° 4-pole Snap In

Plastic housings with good resistance against chemicals and oils. The resistance to aggressive media should be individually tested for your application. Further details on request.

## **Female**

Product may differ from Image