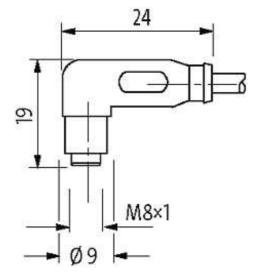

### M8 female 90° snap-in with cable

PUR 4x0.25 gy UL/CSA+drag chain 10m

M8 Female 90° 4-pole Snap In

Plastic housings with good resistance against chemicals and oils. The resistance to aggressive media should be individually tested for your application. Further details on request.