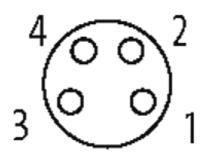

### M8 female 90° snap-in with cable

PUR 4x0.25 gy UL/CSA+drag chain 10m

M8 Female 90° 4-pole Snap In

Plastic housings with good resistance against chemicals and oils. The resistance to aggressive media should be individually tested for your application. Further details on request.