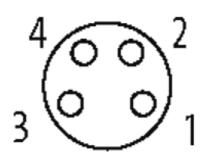

### M8 female 90° snap-in with cable

PUR 4x0.25 gy UL/CSA+robot+drag chain 10m

M8 Female 90° 4-pole Snap In

Plastic housings with good resistance against chemicals and oils. The resistance to aggressive media should be individually tested for your application. Further details on request.