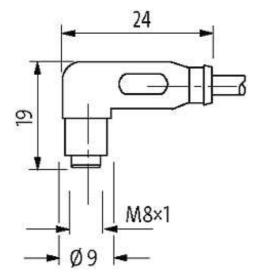

### M8 female 90° snap-in with cable

PUR 4x0.25 gy UL/CSA+robot+drag chain 10m

M8 Female 90° 4-pole Snap In

Plastic housings with good resistance against chemicals and oils. The resistance to aggressive media should be individually tested for your application. Further details on request.