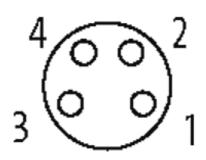

#### Illustration

| 1             | brown (+)   |
|---------------|-------------|
| , , !         | white (N/C) |
| 4 <b>&gt;</b> | black (N/O) |
| į             |             |
|               | blue (–)    |