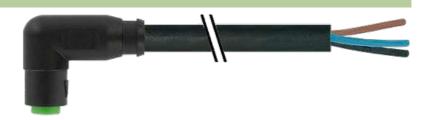

## M8 female 90° snap-in with cable

PVC 4x0.25 bk UL/CSA 7,5m

M8 Female 90° 4-pole Snap In

Plastic housings with good resistance against chemicals and oils. The resistance to aggressive media should be individually tested for your application. Further details on request.

# **Female**

Product may differ from Image