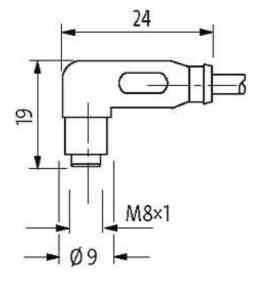

## M8 female 90° snap-in with cable

PVC 4x0.25 bk UL/CSA 7,5m

M8 Female 90° 4-pole Snap In

Plastic housings with good resistance against chemicals and oils. The resistance to aggressive media should be individually tested for your application. Further details on request.

### **Approvals**

\* only for products with UL/CSA approvaled cable

| Form                        |                          |
|-----------------------------|--------------------------|
| Form                        | 08261                    |
| Cables                      |                          |
| Cable number                | 611                      |
| No./diameter of wires       | 4 × 0.25 mm <sup>2</sup> |
| Wire isolation              | PVC (br, wh, bl, bk)     |
| Jacket Color                | black                    |
| Shore hardness outer jacket | 85 ± 5A                  |

| Material (jacket)             | PVC (UL/CSA)                          |
|-------------------------------|---------------------------------------|
| Outer Ø                       | approx. 4.8 mm                        |
| Bend radius (fixed)           | 5 × outer Ø                           |
| Bend radius (moving)          | 10 × outer Ø                          |
| Temperature range (fixed)     | -30+80 °C                             |
| Temperature range (mobile)    | -5+80 °C                              |
| General data                  |                                       |
| Temperature range             | -25+85 °C, depending on cable quality |
| Technical Data                |                                       |
| Operating voltage             | max. 30 V AC/DC                       |
| Operating current per contact | max. 4 A                              |
| Locking of ports              | Snap In                               |
| Protection                    | IP65                                  |
| Commercial data               |                                       |
| country of origin             | DE                                    |
| customs tariff number         | 85444290                              |
| minimum order quantity        | 1                                     |