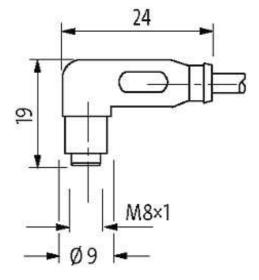

## M8 FEMALE 90° SNAP-IN

PUR 4x0.25 black 5m

M8 Female 90° 4-pole Snap In

Plastic housings with good resistance against chemicals and oils. The resistance to aggressive media should be individually tested for your application. Further details on request.

# **Female**

Product may differ from Image