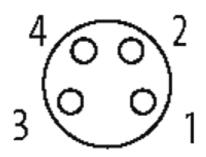

#### Illustration

| 1   | brown (+)   |
|-----|-------------|
| ·   | white (N/C) |
| 4 2 | black (N/O) |
| į   |             |
| , , | blue (-)    |

stay connected