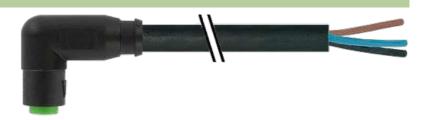

## M8 FEMALE 90° SNAP-IN

PUR 4x0.25 black 5m

M8 Female 90° 4-pole Snap In

Plastic housings with good resistance against chemicals and oils. The resistance to aggressive media should be individually tested for your application. Further details on request.

# **Female**

Product may differ from Image