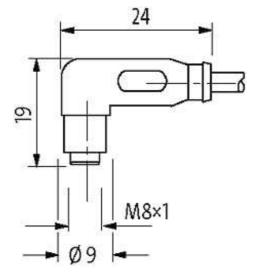

## M8 FEMALE 90° SNAP-IN

PUR 4x0.25 black 10m

M8 Female 90° 4-pole Snap In

Plastic housings with good resistance against chemicals and oils. The resistance to aggressive media should be individually tested for your application. Further details on request.

# **Female**

Product may differ from Image