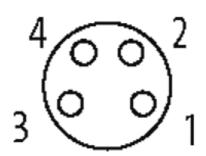

#### Illustration

| 1             | brown (+)   |
|---------------|-------------|
| ,             | white (N/C) |
| 4 <b>&gt;</b> | black (N/O) |
|               | blue (–)    |
| ) - 1         | 5,301       |