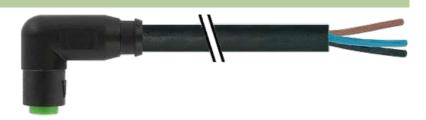

## M8 FEMALE 90° SNAP-IN

PUR 4x0.25 black 10m

M8 Female 90° 4-pole Snap In

Plastic housings with good resistance against chemicals and oils. The resistance to aggressive media should be individually tested for your application. Further details on request.