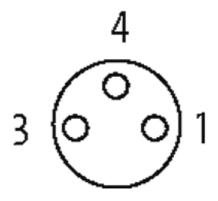

## M8 female 90° snap-in with cable LED

PVC 3x0.25 ye UL/CSA 3m

M8
Female 90° with LED
3-pole with 2 × LED (PNP)
Snap In

Plastic housings with good resistance against chemicals and oils. The resistance to aggressive media should be individually tested for your application. Further details on request.