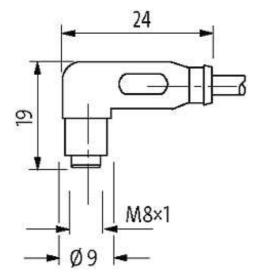

## M8 female 90° snap-in with cable LED

PVC 3x0.25 ye UL/CSA 3m

M8
Female 90° with LED
3-pole with 2 × LED (PNP)
Snap In

Plastic housings with good resistance against chemicals and oils. The resistance to aggressive media should be individually tested for your application. Further details on request.

| Material (jacket)             | PVC (UL/CSA)                          |
|-------------------------------|---------------------------------------|
| Outer Ø                       | approx. 4.5 mm                        |
| Bend radius (fixed)           | 5 × outer Ø                           |
| Bend radius (moving)          | 10 × outer Ø                          |
| Temperature range (fixed)     | -30+80 °C                             |
| Temperature range (mobile)    | -5+80 °C                              |
| General data                  |                                       |
| Temperature range             | -25+85 °C, depending on cable quality |
| Technical Data                |                                       |
| Operating voltage             | 24 V DC ±25 %                         |
| Operating current per contact | max. 4 A                              |
| Locking of ports              | Snap In                               |
| Protection                    | IP65                                  |
| Commercial data               |                                       |
| country of origin             | DE                                    |
| customs tariff number         | 85444290                              |
| minimum order quantity        | 1                                     |