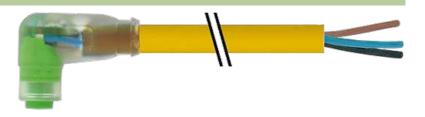

## M8 female 90° snap-in with cable LED

PVC 3x0.25 ye UL/CSA 3m

M8
Female 90° with LED
3-pole with 2 × LED (PNP)
Snap In

Plastic housings with good resistance against chemicals and oils. The resistance to aggressive media should be individually tested for your application. Further details on request.

#### Illustration

stay connected

# **Female**

Product may differ from Image