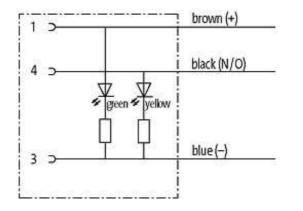

## M8 female 90° snap-in with cable LED

PVC 3x0.25 ye UL/CSA 3m

M8
Female 90° with LED
3-pole with 2 × LED (PNP)
Snap In

Plastic housings with good resistance against chemicals and oils. The resistance to aggressive media should be individually tested for your application. Further details on request.

### **Approvals**

\* only for products with UL/CSA approvaled cable

| Form                        |                          |  |
|-----------------------------|--------------------------|--|
| Form                        | 08281                    |  |
| Cables                      |                          |  |
| Cable number                | 010                      |  |
| No./diameter of wires       | 3 × 0.25 mm <sup>2</sup> |  |
| Wire isolation              | PVC (br, bl, bk)         |  |
| Jacket Color                | yellow                   |  |
| Shore hardness outer jacket | 85 ± 5A                  |  |