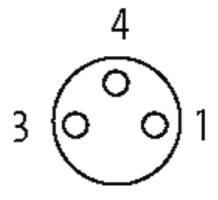

### M8 FEMALE 90° SNAP-IN LED

PUR 3x0.25 YELLOW, 1.5m

M8
Female 90° with LED
3-pole with 2 × LED (PNP)
Snap In

Plastic housings with good resistance against chemicals and oils. The resistance to aggressive media should be individually tested for your application. Further details on request.