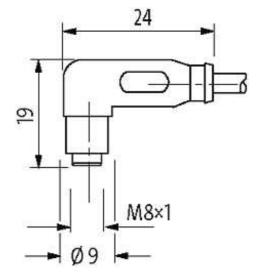

### M8 FEMALE 90° SNAP-IN LED

PUR 3x0.25 YELLOW, 1.5m

M8
Female 90° with LED
3-pole with 2 × LED (PNP)
Snap In

Plastic housings with good resistance against chemicals and oils. The resistance to aggressive media should be individually tested for your application. Further details on request.

| Shore hardness outer jacket   | 85 ± 5A                               |
|-------------------------------|---------------------------------------|
| Material (jacket)             | PUR/PVC (UL/CSA)                      |
| Outer Ø                       | approx. 4.5 mm                        |
| Bend radius (fixed)           | 10 × outer Ø                          |
| Bend radius (moving)          | 15 × outer Ø                          |
| Temperature range (fixed)     | -30+80 °C                             |
| Temperature range (mobile)    | -5+80 °C                              |
| General data                  |                                       |
| Temperature range             | -25+85 °C, depending on cable quality |
| Technical Data                |                                       |
| Operating voltage             | 24 V DC ±25 %                         |
| Operating current per contact | max. 4 A                              |
| Locking of ports              | Snap In                               |
| Protection                    | IP65                                  |
| Commercial data               |                                       |
| country of origin             | DE                                    |
| customs tariff number         | 85444290                              |
| minimum order quantity        | 1                                     |