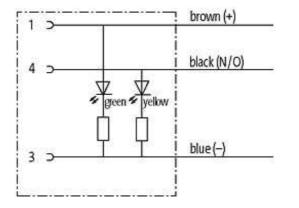

### M8 FEMALE 90° SNAP-IN LED

PUR 3x0.25 YELLOW, 1.5m

M8
Female 90° with LED
3-pole with 2 × LED (PNP)
Snap In

Plastic housings with good resistance against chemicals and oils. The resistance to aggressive media should be individually tested for your application. Further details on request.