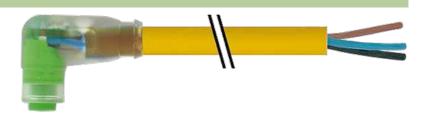

### M8 FEMALE 90° SNAP-IN LED

PUR 3x0.25 YELLOW, 1.5m

M8
Female 90° with LED
3-pole with 2 × LED (PNP)
Snap In

Plastic housings with good resistance against chemicals and oils. The resistance to aggressive media should be individually tested for your application. Further details on request.

#### Illustration

stay connected