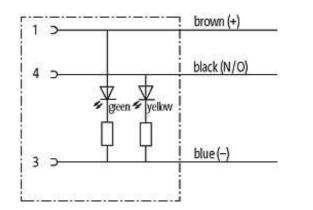

## M8 female 90° snap-in with cable LED

PUR 3x0.25 ye UL/CSA+drag chain 5m

M8
Female 90° with LED
3-pole with 2 × LED (PNP)
Snap In

Plastic housings with good resistance against chemicals and oils. The resistance to aggressive media should be individually tested for your application. Further details on request.