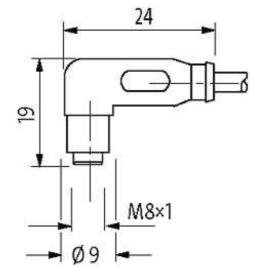

## M8 female 90° snap-in with cable LED

PUR 3x0.25 ye UL/CSA+drag chain 5m

M8
Female 90° with LED
3-pole with 2 × LED (PNP)
Snap In

Plastic housings with good resistance against chemicals and oils. The resistance to aggressive media should be individually tested for your application. Further details on request.

### **Approvals**

\* only for products with UL/CSA approvaled cable

| Form                  |                 |
|-----------------------|-----------------|
| Form                  | 08281           |
| Cables                |                 |
| Cable number          | 030             |
| No./diameter of wires | 3 × 0.25 mm²    |
| Wire isolation        | PP (br, bl, bk) |
| C-track properties    | 5 Mio.          |
| Torsion               | 2 Mio. ± 180°/m |