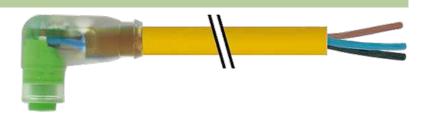

stay connected

## M8 female 90° snap-in with cable LED

PUR 3x0.25 ye UL/CSA+drag chain 5m

M8
Female 90° with LED
3-pole with 2 × LED (PNP)
Snap In

Plastic housings with good resistance against chemicals and oils. The resistance to aggressive media should be individually tested for your application. Further details on request.

## **Link to Product**

#### Illustration







stay connected

# **Female**





Product may differ from Image

### **Approvals**





\* only for products with UL/CSA approvaled cable

| Form                  |                 |
|-----------------------|-----------------|
| Form                  | 08281           |
| Cables                |                 |
| Cable number          | 030             |
| No./diameter of wires | 3 × 0.25 mm²    |
| Wire isolation        | PP (br, bl, bk) |
| C-track properties    | 5 Mio.          |
| Torsion               | 2 Mio. ± 180°/m |

The information in this brochure has been compiled with the utmost care.

Liability for the correctness completeness and topicality of the information is restricted to gross negligence. Version: 05/16



stay connected

| Jacket Color                  | yell