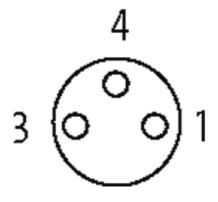

## M8 female 90° snap-in with cable LED

PUR 3x0.25 ye UL/CSA+drag chain 5m

M8
Female 90° with LED
3-pole with 2 × LED (PNP)
Snap In

Plastic housings with good resistance against chemicals and oils. The resistance to aggressive media should be individually tested for your application. Further details on request.