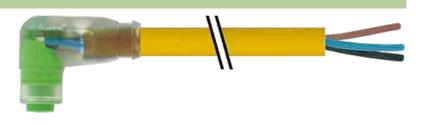

## M8 female 90° snap-in with cable LED

PUR 3x0.25 ye UL/CSA+drag chain 7,5m

M8
Female 90° with LED
3-pole with 2 × LED (PNP)
Snap In

Plastic housings with good resistance against chemicals and oils. The resistance to aggressive media should be individually tested for your application. Further details on request.

#### Illustration

stay connected

# **Female**

Product may differ from Image