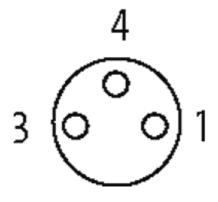

## M8 female 90° snap-in with cable LED

PUR 3x0.25 ye UL/CSA+drag chain 7,5m

M8
Female 90° with LED
3-pole with 2 × LED (PNP)
Snap In

Plastic housings with good resistance against chemicals and oils. The resistance to aggressive media should be individually tested for your application. Further details on request.