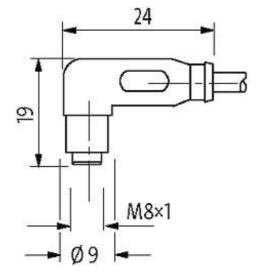

## M8 female 90° snap-in with cable LED

PUR 3x0.25 ye UL/CSA+drag chain 7,5m

M8
Female 90° with LED
3-pole with 2 × LED (PNP)
Snap In

Plastic housings with good resistance against chemicals and oils. The resistance to aggressive media should be individually tested for your application. Further details on request.

### **Approvals**

\* only for products with UL/CSA approvaled cable

| Form                  |                              |
|-----------------------|------------------------------|
| Form                  | 08281                        |
| Cables                |                              |
| Cable number          | 030                          |
| No./diameter of wires | $3 \times 0.25 \text{ mm}^2$ |
| Wire isolation        | PP (br, bl, bk)              |
| C-track properties    | 5 Mio.                       |
| Torsion               | 2 Mio. ± 180°/m              |