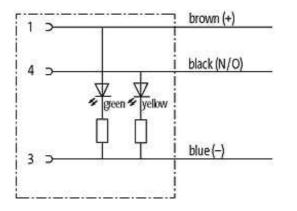

## M8 female 90° snap-in with cable LED

PUR 3x0.25 ye UL/CSA+drag chain 7,5m

M8
Female 90° with LED
3-pole with 2 × LED (PNP)
Snap In

Plastic housings with good resistance against chemicals and oils. The resistance to aggressive media should be individually tested for your application. Further details on request.