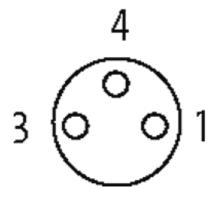

## M8 female 90° snap-in with cable LED

PUR 3x0.25 ye UL/CSA+robot+drag chain 7,5m

M8
Female 90° with LED
3-pole with 2 × LED (PNP)
Snap In

Plastic housings with good resistance against chemicals and oils. The resistance to aggressive media should be individually tested for your application. Further details on request.