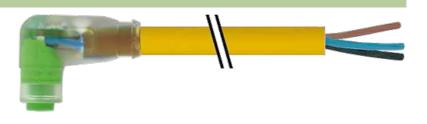

## M8 female 90° snap-in with cable LED

PUR 3x0.25 ye UL/CSA+robot+drag chain 7,5m

M8
Female 90° with LED
3-pole with 2 × LED (PNP)
Snap In

Plastic housings with good resistance against chemicals and oils. The resistance to aggressive media should be individually tested for your application. Further details on request.

#### Illustration

stay connected

# **Female**

Product may differ from Image