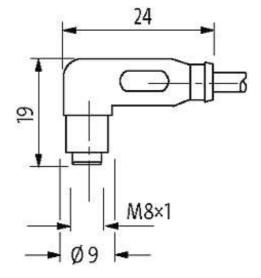

## M8 female 90° snap-in with cable LED

PUR 3x0.25 ye UL/CSA+robot+drag chain 7,5m

M8
Female 90° with LED
3-pole with 2 × LED (PNP)
Snap In

Plastic housings with good resistance against chemicals and oils. The resistance to aggressive media should be individually tested for your application. Further details on request.