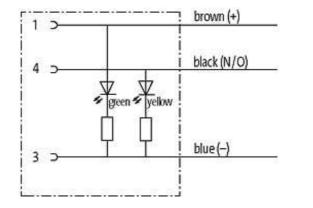

## M8 female 90° snap-in with cable LED

PUR 3x0.25 ye UL/CSA+robot+drag chain 7,5m

M8
Female 90° with LED
3-pole with 2 × LED (PNP)
Snap In

Plastic housings with good resistance against chemicals and oils. The resistance to aggressive media should be individually tested for your application. Further details on request.