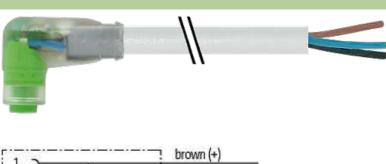

## M8 female 90° snap-in with cable LED

PVC 3x0.25 gy UL/CSA 5m

M8
Female 90° with LED
3-pole with 2 × LED (PNP)
Snap In

Plastic housings with good resistance against chemicals and oils. The resistance to aggressive media should be individually tested for your application. Further details on request.

#### Illustration

stay connected

# **Female**

Product may differ from Image