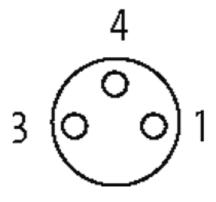

## M8 female 90° snap-in with cable LED

PVC 3x0.25 gy UL/CSA 5m

M8
Female 90° with LED
3-pole with 2 × LED (PNP)
Snap In

Plastic housings with good resistance against chemicals and oils. The resistance to aggressive media should be individually tested for your application. Further details on request.