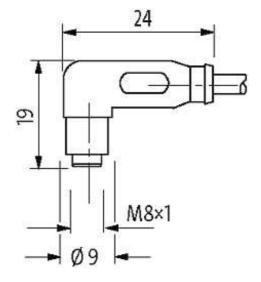

## M8 female 90° snap-in with cable LED

PVC 3x0.25 gy UL/CSA 5m

M8
Female 90° with LED
3-pole with 2 × LED (PNP)
Snap In

Plastic housings with good resistance against chemicals and oils. The resistance to aggressive media should be individually tested for your application. Further details on request.

| Material (jacket)             | PVC (UL/CSA)                          |
|-------------------------------|---------------------------------------|
| Outer Ø                       | approx. 4.5 mm                        |
| Bend radius (fixed)           | 5 × outer Ø                           |
| Bend radius (moving)          | 10 × outer Ø                          |
| Temperature range (fixed)     | -30+80 °C                             |
| Temperature range (mobile)    | -5+80 °C                              |
| General data                  |                                       |
| Temperature range             | -25+85 °C, depending on cable quality |
| Technical Data                |                                       |
| Operating voltage             | 24 V DC ±25 %                         |
| Operating current per contact | max. 4 A                              |
| Locking of ports              | Snap In                               |
| Protection                    | IP65                                  |
| Commercial data               |                                       |
| country of origin             | DE                                    |
| customs tariff number         | 85444290                              |
| minimum order quantity        | 1                                     |