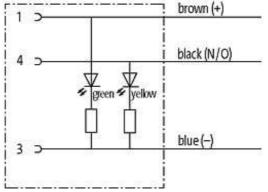

## M8 female 90° snap-in with cable LED

PVC 3x0.25 gy UL/CSA 5m

M8
Female 90° with LED
3-pole with 2 × LED (PNP)
Snap In

Plastic housings with good resistance against chemicals and oils. The resistance to aggressive media should be individually tested for your application. Further details on request.

### **Approvals**

| Form                        |                  |  |
|-----------------------------|------------------|--|
| Form                        | 08281            |  |
| Cables                      |                  |  |
| Cable number                | 210              |  |
| No./diameter of wires       | 3 × 0.25 mm²     |  |
| Wire isolation              | PVC (br, bl, bk) |  |
| Jacket Color                | gray             |  |
| Shore hardness outer jacket | 85 ± 5A          |  |

| Material (jacket)             | PVC (UL/CSA)                          |
|-------------------------------|---------------------------------------|
| Outer Ø                       | approx. 4.5 mm                        |
| Bend radius (fixed)           | 5 × outer Ø                           |
| Bend radius (moving)          | 10 × outer Ø                          |
| Temperature range (fixed)     | -30+80 °C                             |
| Temperature range (mobile)    | -5+80 °C                              |
| General data                  |                                       |
| Temperature range             | -25+85 °C, depending on cable quality |
| Technical Data                |                                       |
| Operating voltage             | 24 V DC ±25 %                         |
| Operating current per contact | max. 4 A                              |
| Locking of ports              | Snap In                               |
| Protection                    | IP65                                  |
| Commercial data               |                                       |
| country of origin             | DE                                    |
| customs tariff number         | 85444290                              |
| minimum order quantity        | 1                                     |