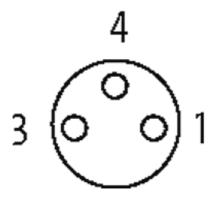

## M8 female 90° snap-in with cable LED

PVC 3x0.25 gy UL/CSA 7,5m

M8
Female 90° with LED
3-pole with 2 × LED (PNP)
Snap In

Plastic housings with good resistance against chemicals and oils. The resistance to aggressive media should be individually tested for your application. Further details on request.