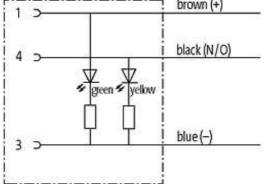

## M8 female 90° snap-in with cable LED

PVC 3x0.25 gy UL/CSA 7,5m

M8
Female 90° with LED
3-pole with 2 × LED (PNP)
Snap In

Plastic housings with good resistance against chemicals and oils. The resistance to aggressive media should be individually tested for your application. Further details on request.

### **Approvals**

\* only for products with UL/CSA approvaled cable

| Form                        |                              |  |
|-----------------------------|------------------------------|--|
| Form                        | 08281                        |  |
| Cables                      |                              |  |
| Cable number                | 210                          |  |
| No./diameter of wires       | $3 \times 0.25 \text{ mm}^2$ |  |
| Wire isolation              | PVC (br, bl, bk)             |  |
| Jacket Color                | gray                         |  |
| Shore hardness outer jacket | 85 ± 5A                      |  |