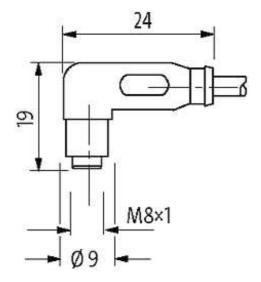

## M8 female 90° snap-in with cable LED

PVC 3x0.25 gy UL/CSA 7,5m

M8
Female 90° with LED
3-pole with 2 × LED (PNP)
Snap In

Plastic housings with good resistance against chemicals and oils. The resistance to aggressive media should be individually tested for your application. Further details on request.

### **Approvals**

\* only for products with UL/CSA approvaled cable

| Form                        |                              |  |
|-----------------------------|------------------------------|--|
| Form                        | 08281                        |  |
| Cables                      |                              |  |
| Cable number                | 210                          |  |
| No./diameter of wires       | $3 \times 0.25 \text{ mm}^2$ |  |
| Wire isolation              | PVC (br, bl, bk)             |  |
| Jacket Color                | gray                         |  |
| Shore hardness outer jacket | 85 ± 5A                      |  |