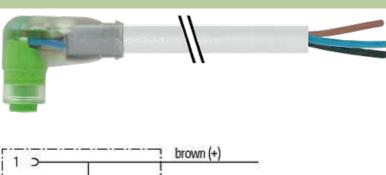

stay connected

## M8 female 90° snap-in with cable LED

PVC 3x0.25 gy UL/CSA 7,5m

M8
Female 90° with LED
3-pole with 2 × LED (PNP)
Snap In

Plastic housings with good resistance against chemicals and oils. The resistance to aggressive media should be individually tested for your application. Further details on request.

## **Link to Product**

#### Illustration







stay connected

# **Female**





Product may differ from Image

### **Approvals**







\* only for products with UL/CSA approvaled cable

| Form                        |                              |  |
|-----------------------------|------------------------------|--|
| Form                        | 08281                        |  |
| Cables                      |                              |  |
| Cable number                | 210                          |  |
| No./diameter of wires       | $3 \times 0.25 \text{ mm}^2$ |  |
| Wire isolation              | PVC (br, bl, bk)             |  |
| Jacket Color                | gray                         |  |
| Shore hardness outer jacket | 85 ± 5A                      |  |

The information in this brochure has been compiled with th