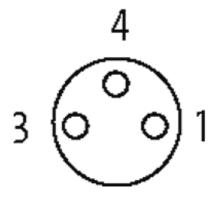

### M8 FEMALE 90° SNAP-IN LED

PUR 3x0.25 GRAY, 1.5m

M8
Female 90° with LED
3-pole with 2 × LED (PNP)
Snap In

Plastic housings with good resistance against chemicals and oils. The resistance to aggressive media should be individually tested for your application. Further details on request.