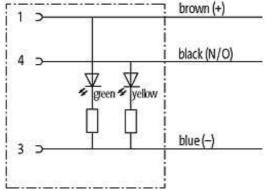

### M8 FEMALE 90° SNAP-IN LED

PUR 3x0.25 GRAY, 1.5m

M8
Female 90° with LED
3-pole with 2 × LED (PNP)
Snap In

Plastic housings with good resistance against chemicals and oils. The resistance to aggressive media should be individually tested for your application. Further details on request.