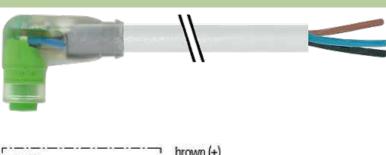

### M8 FEMALE 90° SNAP-IN LED

PUR 3x0.25 GRAY, 1.5m

M8
Female 90° with LED
3-pole with 2 × LED (PNP)
Snap In

Plastic housings with good resistance against chemicals and oils. The resistance to aggressive media should be individually tested for your application. Further details on request.

#### Illustration

stay connected

# **Female**

Product may differ from Image