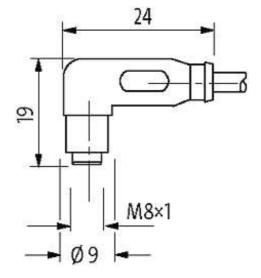

### M8 FEMALE 90° SNAP-IN LED

PUR 3x0.25 GRAY, 1.5m

M8
Female 90° with LED
3-pole with 2 × LED (PNP)
Snap In

Plastic housings with good resistance against chemicals and oils. The resistance to aggressive media should be individually tested for your application. Further details on request.

| Shore hardness outer jacket   | 85 ± 5A                               |
|-------------------------------|---------------------------------------|
| Material (jacket)             | PUR/PVC (UL/CSA)                      |
| Outer Ø                       | approx. 4.5 mm                        |
| Bend radius (fixed)           | 10 × outer Ø                          |
| Bend radius (moving)          | 15 × outer Ø                          |
| Temperature range (fixed)     | -30+80 °C                             |
| Temperature range (mobile)    | -5+80 °C                              |
| General data                  |                                       |
| Temperature range             | -25+85 °C, depending on cable quality |
| Technical Data                |                                       |
| Operating voltage             | 24 V DC ±25 %                         |
| Operating current per contact | max. 4 A                              |
| Locking of ports              | Snap In                               |
| Protection                    | IP65                                  |
| Commercial data               |                                       |
| country of origin             | DE                                    |
| customs tariff number         | 85444290                              |
| minimum order quantity        | 1                                     |