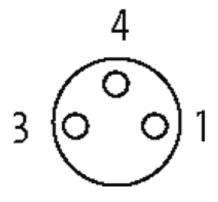

### M8 FEMALE 90° SNAP-IN LED

PUR 3x0.25 GRAY, 7.5m

M8
Female 90° with LED
3-pole with 2 × LED (PNP)
Snap In

Plastic housings with good resistance against chemicals and oils. The resistance to aggressive media should be individually tested for your application. Further details on request.