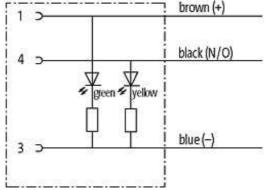

### M8 FEMALE 90° SNAP-IN LED

PUR 3x0.25 GRAY, 7.5m

M8
Female 90° with LED
3-pole with 2 × LED (PNP)
Snap In

Plastic housings with good resistance against chemicals and oils. The resistance to aggressive media should be individually tested for your application. Further details on request.