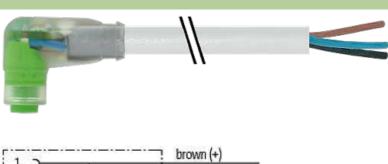

stay connected

### M8 FEMALE 90° SNAP-IN LED

PUR 3x0.25 GRAY, 7.5m

M8
Female 90° with LED
3-pole with 2 × LED (PNP)
Snap In

Plastic housings with good resistance against chemicals and oils. The resistance to aggressive media should be individually tested for your application. Further details on request.

## **Link to Product**

#### Illustration







stay connected

# **Female**





Product may differ from Image

## **Approvals**





\* only for products with UL/CSA approvaled cable

| Form                  |                          |  |
|-----------------------|--------------------------|--|
| Form                  | 08281                    |  |
| Cables                |                          |  |
| Cable number          | 220                      |  |
| No./diameter of wires | 3 × 0.25 mm <sup>2</sup> |  |
| Wire isolation        | PVC (br, bl, bk)         |  |
| C-track properties    | 2 Mio.                   |  |
| Jacket Color          | gray                     |  |

The information in this brochure has been compiled with the utmost care.

Liability for the correctness completeness and topicality of the information