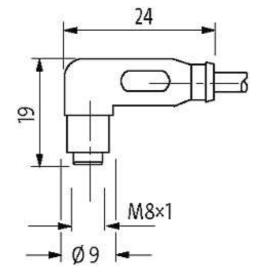

### M8 FEMALE 90° SNAP-IN LED

PUR 3x0.25 GRAY, 7.5m

M8
Female 90° with LED
3-pole with 2 × LED (PNP)
Snap In

Plastic housings with good resistance against chemicals and oils. The resistance to aggressive media should be individually tested for your application. Further details on request.