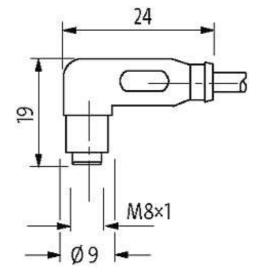

## M8 female 90° snap-in with cable LED

PUR 3x0.25 gy UL/CSA+drag chain 1,5m

M8
Female 90° with LED
3-pole with 2 × LED (PNP)
Snap In

Plastic housings with good resistance against chemicals and oils. The resistance to aggressive media should be individually tested for your application. Further details on request.

#### Illustration

stay connected