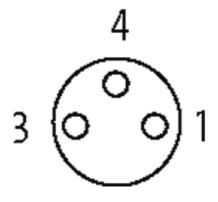

## M8 female 90° snap-in with cable LED

PUR 3x0.25 gy UL/CSA+drag chain 1,5m

M8
Female 90° with LED
3-pole with 2 × LED (PNP)
Snap In

Plastic housings with good resistance against chemicals and oils. The resistance to aggressive media should be individually tested for your application. Further details on request.

#### Illustration

stay connected