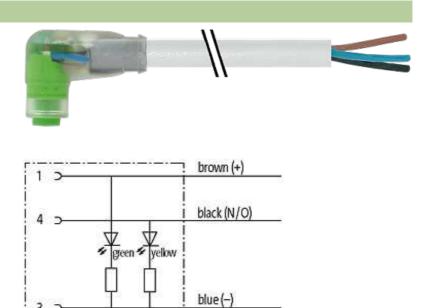

## M8 female 90° snap-in with cable LED

PUR 3x0.25 gy UL/CSA+drag chain 1,5m

M8
Female 90° with LED
3-pole with 2 × LED (PNP)
Snap In

Plastic housings with good resistance against chemicals and oils. The resistance to aggressive media should be individually tested for your application. Further details on request.

#### Illustration

stay connected

# **Female**

Product may differ from Image