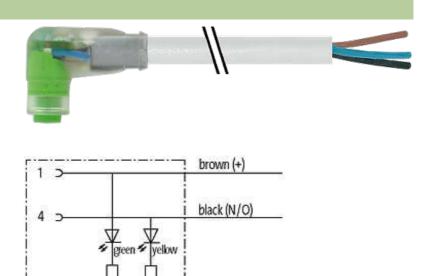

## M8 female 90° snap-in with cable LED

PUR 3x0.25 gy UL/CSA+drag chain 5m

M8
Female 90° with LED
3-pole with 2 × LED (PNP)
Snap In

Plastic housings with good resistance against chemicals and oils. The resistance to aggressive media should be individually tested for your application. Further details on request.

#### Illustration

blue (-)

stay connected