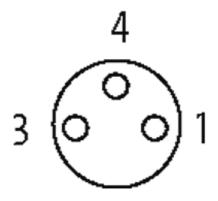

## M8 female 90° snap-in with cable LED

PUR 3x0.25 gy UL/CSA+drag chain 5m

M8
Female 90° with LED
3-pole with 2 × LED (PNP)
Snap In

Plastic housings with good resistance against chemicals and oils. The resistance to aggressive media should be individually tested for your application. Further details on request.

# **Female**

Product may differ from Image