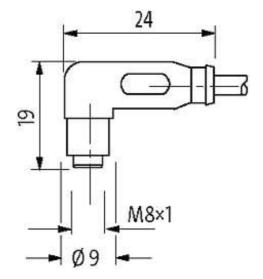

## M8 female 90° snap-in with cable LED

PUR 3x0.25 gy UL/CSA+drag chain 5m

M8
Female 90° with LED
3-pole with 2 × LED (PNP)
Snap In

Plastic housings with good resistance against chemicals and oils. The resistance to aggressive media should be individually tested for your application. Further details on request.

# **Female**

Product may differ from Image