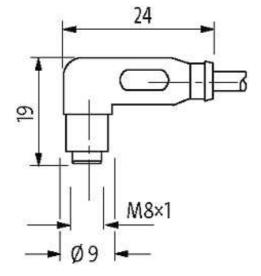

## M8 female 90° snap-in with cable LED

PUR 3x0.25 gy UL/CSA+drag chain 10m

M8
Female 90° with LED
3-pole with 2 × LED (PNP)
Snap In

Plastic housings with good resistance against chemicals and oils. The resistance to aggressive media should be individually tested for your application. Further details on request.

| Jacket Color                  | gray                                  |
|-------------------------------|---------------------------------------|
| Shore hardness outer jacket   | 90 ± 5A                               |
| Material (jacket)             | PUR (UL/CSA)                          |
| Outer Ø                       | approx. 4.3 mm                        |
| Bend radius (fixed)           | 5 × outer Ø                           |
| Bend radius (moving)          | 10 × outer Ø                          |
| Temperature range (fixed)     | -40+80 °C                             |
| Temperature range (mobile)    | -25+80 °C                             |
| General data                  |                                       |
| Temperature range             | -25+85 °C, depending on cable quality |
| Technical Data                |                                       |
| Operating voltage             | 24 V DC ±25 %                         |
| Operating current per contact | max. 4 A                              |
| Locking of ports              | Snap In                               |
| Protection                    | IP65                                  |
| Commercial data               |                                       |
| country of origin             | DE                                    |
| customs tariff number         | 85444290                              |
|                               |                                       |