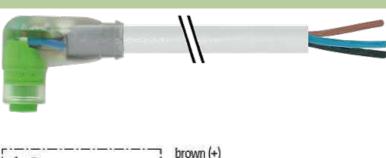

stay connected

## M8 female 90° snap-in with cable LED

PUR 3x0.25 gy UL/CSA+drag chain 10m

M8
Female 90° with LED
3-pole with 2 × LED (PNP)
Snap In

Plastic housings with good resistance against chemicals and oils. The resistance to aggressive media should be individually tested for your application. Further details on request.

## **Link to Product**

#### Illustration







stay connected

# **Female**





Product may differ from Image

### **Approvals**







\* only for products with UL/CSA approvaled cable

| Form                  |                              |
|-----------------------|------------------------------|
| Form                  | 08281                        |
| Cables                |                              |
| Cable number          | 230                          |
| No./diameter of wires | $3 \times 0.25 \text{ mm}^2$ |
| Wire isolation        | PP (br, bl, bk)              |
| C-track properties    | 5 Mio.                       |
| Torsion               | 2 Mio. ± 180°/m              |

The information in this brochure has been compiled with the utmost care.

Liability for the correctness completeness and topicality of the