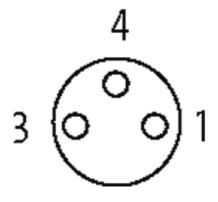

## M8 female 90° snap-in with cable LED

PUR 3x0.25 gy UL/CSA+drag chain 10m

M8
Female 90° with LED
3-pole with 2 × LED (PNP)
Snap In

Plastic housings with good resistance against chemicals and oils. The resistance to aggressive media should be individually tested for your application. Further details on request.