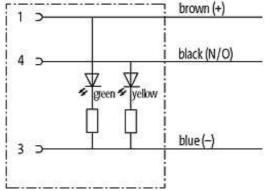

## M8 female 90° snap-in with cable LED

PUR 3x0.25 gy UL/CSA+drag chain 10m

M8
Female 90° with LED
3-pole with 2 × LED (PNP)
Snap In

Plastic housings with good resistance against chemicals and oils. The resistance to aggressive media should be individually tested for your application. Further details on request.

### **Approvals**

\* only for products with UL/CSA approvaled cable

| Form                  |                              |
|-----------------------|------------------------------|
| Form                  | 08281                        |
| Cables                |                              |
| Cable number          | 230                          |
| No./diameter of wires | $3 \times 0.25 \text{ mm}^2$ |
| Wire isolation        | PP (br, bl, bk)              |
| C-track properties    | 5 Mio.                       |
| Torsion               | 2 Mio. ± 180°/m              |