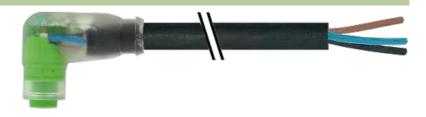

## M8 female 90° snap-in with cable LED

PVC 3x0.25 bk UL/CSA 1,5m

M8
Female 90° with LED
3-pole with 2 × LED (PNP)
Snap In

Plastic housings with good resistance against chemicals and oils. The resistance to aggressive media should be individually tested for your application. Further details on request.

#### Illustration

stay connected

# **Female**

Product may differ from Image