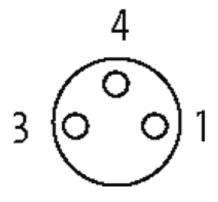

## M8 female 90° snap-in with cable LED

PVC 3x0.25 bk UL/CSA 1,5m

M8
Female 90° with LED
3-pole with 2 × LED (PNP)
Snap In

Plastic housings with good resistance against chemicals and oils. The resistance to aggressive media should be individually tested for your application. Further details on request.