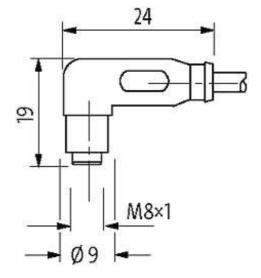

## M8 female 90° snap-in with cable LED

PVC 3x0.25 bk UL/CSA 1,5m

M8
Female 90° with LED
3-pole with 2 × LED (PNP)
Snap In

Plastic housings with good resistance against chemicals and oils. The resistance to aggressive media should be individually tested for your application. Further details on request.

| Material (jacket)             | PVC (UL/CSA)                          |
|-------------------------------|---------------------------------------|
| Outer Ø                       | approx. 4.5 mm                        |
| Bend radius (fixed)           | 5 × outer Ø                           |
| Bend radius (moving)          | 10 × outer Ø                          |
| Temperature range (fixed)     | -30+80 °C                             |
| Temperature range (mobile)    | -5+80 °C                              |
| General data                  |                                       |
| Temperature range             | -25+85 °C, depending on cable quality |
| Technical Data                |                                       |
| Operating voltage             | 24 V DC ±25 %                         |
| Operating current per contact | max. 4 A                              |
| Locking of ports              | Snap In                               |
| Protection                    | IP65                                  |
| Commercial data               |                                       |
| country of origin             | DE                                    |
| customs tariff number         | 85444290                              |
| minimum order quantity        | 1                                     |