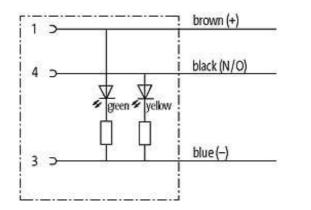

## M8 female 90° snap-in with cable LED

PVC 3x0.25 bk UL/CSA 1,5m

M8
Female 90° with LED
3-pole with 2 × LED (PNP)
Snap In

Plastic housings with good resistance against chemicals and oils. The resistance to aggressive media should be individually tested for your application. Further details on request.