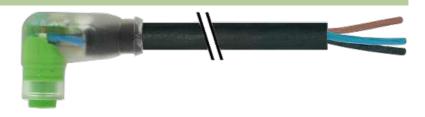

## M8 female 90° snap-in with cable LED

PVC 3x0.25 bk UL/CSA 5m

M8
Female 90° with LED
3-pole with 2 × LED (PNP)
Snap In

Plastic housings with good resistance against chemicals and oils. The resistance to aggressive media should be individually tested for your application. Further details on request.

#### Illustration

stay connected

# **Female**

Product may differ from Image