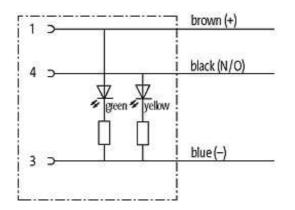

## M8 female 90° snap-in with cable LED

PVC 3x0.25 bk UL/CSA 5m

M8
Female 90° with LED
3-pole with 2 × LED (PNP)
Snap In

Plastic housings with good resistance against chemicals and oils. The resistance to aggressive media should be individually tested for your application. Further details on request.