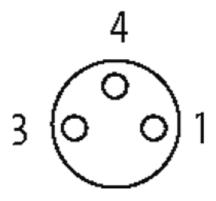

## M8 female 90° snap-in with cable LED

PVC 3x0.25 bk UL/CSA 5m

M8
Female 90° with LED
3-pole with 2 × LED (PNP)
Snap In

Plastic housings with good resistance against chemicals and oils. The resistance to aggressive media should be individually tested for your application. Further details on request.