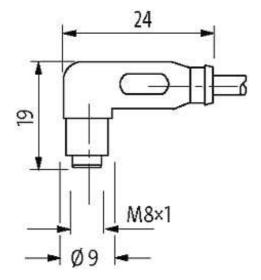

## M8 female 90° snap-in with cable LED

PVC 3x0.25 bk UL/CSA 5m

M8
Female 90° with LED
3-pole with 2 × LED (PNP)
Snap In

Plastic housings with good resistance against chemicals and oils. The resistance to aggressive media should be individually tested for your application. Further details on request.

| Material (jacket)             | PVC (UL/CSA)                          |
|-------------------------------|---------------------------------------|
| Outer Ø                       | approx. 4.5 mm                        |
| Bend radius (fixed)           | 5 × outer Ø                           |
| Bend radius (moving)          | 10 × outer Ø                          |
| Temperature range (fixed)     | -30+80 °C                             |
| Temperature range (mobile)    | -5+80 °C                              |
| General data                  |                                       |
| Temperature range             | -25+85 °C, depending on cable quality |
| Technical Data                |                                       |
| Operating voltage             | 24 V DC ±25 %                         |
| Operating current per contact | max. 4 A                              |
| Locking of ports              | Snap In                               |
| Protection                    | IP65                                  |
| Commercial data               |                                       |
| country of origin             | DE                                    |
| customs tariff number         | 85444290                              |
| minimum order quantity        | 1                                     |