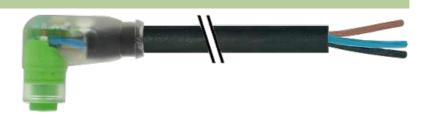

## M8 female 90° snap-in with cable LED

PVC 3x0.25 bk UL/CSA 7,5m

M8
Female 90° with LED
3-pole with 2 × LED (PNP)
Snap In

Plastic housings with good resistance against chemicals and oils. The resistance to aggressive media should be individually tested for your application. Further details on request.

#### Illustration

stay connected

# **Female**

Product may differ from Image