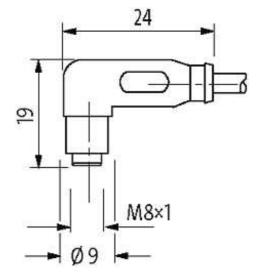

## M8 female 90° snap-in with cable LED

PVC 3x0.25 bk UL/CSA 7,5m

M8
Female 90° with LED
3-pole with 2 × LED (PNP)
Snap In

Plastic housings with good resistance against chemicals and oils. The resistance to aggressive media should be individually tested for your application. Further details on request.

| Material (jacket)             | PVC (UL/CSA)                          |
|-------------------------------|---------------------------------------|
| Outer Ø                       | approx. 4.5 mm                        |
| Bend radius (fixed)           | 5 × outer Ø                           |
| Bend radius (moving)          | 10 × outer Ø                          |
| Temperature range (fixed)     | -30+80 °C                             |
| Temperature range (mobile)    | -5+80 °C                              |
| General data                  |                                       |
| Temperature range             | -25+85 °C, depending on cable quality |
| Technical Data                |                                       |
| Operating voltage             | 24 V DC ±25 %                         |
| Operating current per contact | max. 4 A                              |
| Locking of ports              | Snap In                               |
| Protection                    | IP65                                  |
| Commercial data               |                                       |
| country of origin             | DE                                    |
| customs tariff number         | 85444290                              |
| minimum order quantity        | 1                                     |