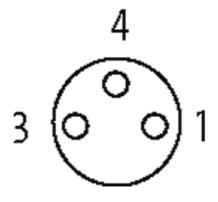

## M8 female 90° snap-in with cable LED

PVC 3x0.25 bk UL/CSA 7,5m

M8
Female 90° with LED
3-pole with 2 × LED (PNP)
Snap In

Plastic housings with good resistance against chemicals and oils. The resistance to aggressive media should be individually tested for your application. Further details on request.