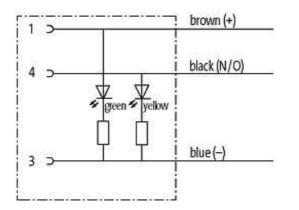

## M8 female 90° snap-in with cable LED

PVC 3x0.25 bk UL/CSA 7,5m

M8
Female 90° with LED
3-pole with 2 × LED (PNP)
Snap In

Plastic housings with good resistance against chemicals and oils. The resistance to aggressive media should be individually tested for your application. Further details on request.