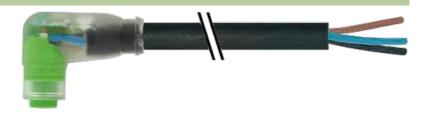

stay connected

## M8 female 90° snap-in with cable LED

PUR 3x0.25 bk UL/CSA+drag chain 3m

M8
Female 90° with LED
3-pole with 2 × LED (PNP)
Snap In

Plastic housings with good resistance against chemicals and oils. The resistance to aggressive media should be individually tested for your application. Further details on request.

## **Link to Product**

#### Illustration







stay connected

# **Female**





Product may differ from Image

### **Approvals**







\* only for products with UL/CSA approvaled cable

| Form                  |                              |  |
|-----------------------|------------------------------|--|
| Form                  | 08281                        |  |
| Cables                |                              |  |
| Cable number          | 630                          |  |
| No./diameter of wires | $3 \times 0.25 \text{ mm}^2$ |  |
| Wire isolation        | PP (br, bl, bk)              |  |
| C-track properties    | 5 Mio.                       |  |
| Torsion               | 2 Mio. ± 180°/m              |  |

The information in this brochure has been compiled with the utmost care.

Liability for the correctness complete