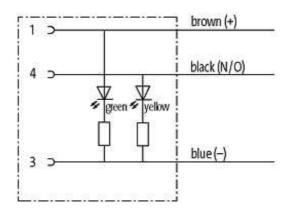

## M8 female 90° snap-in with cable LED

PUR 3x0.25 bk UL/CSA+drag chain 3m

M8
Female 90° with LED
3-pole with 2 × LED (PNP)
Snap In

Plastic housings with good resistance against chemicals and oils. The resistance to aggressive media should be individually tested for your application. Further details on request.