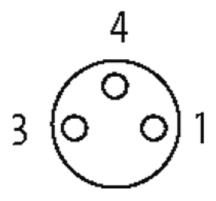

## M8 female 90° snap-in with cable LED

PUR 3x0.25 bk UL/CSA+drag chain 3m

M8
Female 90° with LED
3-pole with 2 × LED (PNP)
Snap In

Plastic housings with good resistance against chemicals and oils. The resistance to aggressive media should be individually tested for your application. Further details on request.