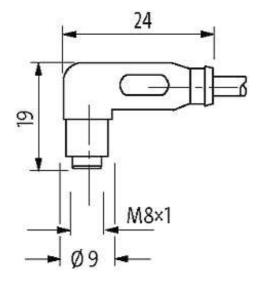

## M8 female 90° snap-in with cable LED

PUR 3x0.25 bk UL/CSA+drag chain 3m

M8
Female 90° with LED
3-pole with 2 × LED (PNP)
Snap In

Plastic housings with good resistance against chemicals and oils. The resistance to aggressive media should be individually tested for your application. Further details on request.

### **Approvals**

\* only for products with UL/CSA approvaled cable

| Form                  |                              |  |
|-----------------------|------------------------------|--|
| Form                  | 08281                        |  |
| Cables                |                              |  |
| Cable number          | 630                          |  |
| No./diameter of wires | $3 \times 0.25 \text{ mm}^2$ |  |
| Wire isolation        | PP (br, bl, bk)              |  |
| C-track properties    | 5 Mio.                       |  |
| Torsion               | 2 Mio. ± 180°/m              |  |