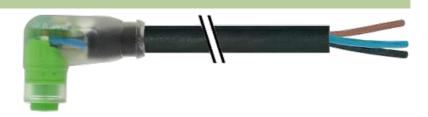

stay connected

## M8 female 90° snap-in with cable LED

PUR 3x0.25 bk UL/CSA+drag chain 10m

M8
Female 90° with LED
3-pole with 2 × LED (PNP)
Snap In

Plastic housings with good resistance against chemicals and oils. The resistance to aggressive media should be individually tested for your application. Further details on request.

## **Link to Product**

#### Illustration







stay connected

# **Female**





Product may differ from Image

### **Approvals**





\* only for products with UL/CSA approvaled cable

| Form                  |                 |
|-----------------------|-----------------|
| Form                  | 08281           |
| Cables                |                 |
| Cable number          | 630             |
| No./diameter of wires | 3 × 0.25 mm²    |
| Wire isolation        | PP (br, bl, bk) |
| C-track properties    | 5 Mio.          |
| Torsion               | 2 Mio. ± 180°/m |

The information in this brochure has been compiled with the utmost care.

Liability for the correctness completeness and topicality of the information is restricted to gross negligence. Version: 05/16



stay connected

| Jacket Color                  | blac