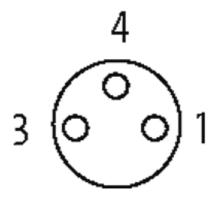

## M8 female 90° snap-in with cable LED

PUR 3x0.25 bk UL/CSA+drag chain 10m

M8
Female 90° with LED
3-pole with 2 × LED (PNP)
Snap In

Plastic housings with good resistance against chemicals and oils. The resistance to aggressive media should be individually tested for your application. Further details on request.