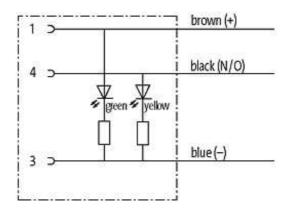

## M8 female 90° snap-in with cable LED

PUR 3x0.25 bk UL/CSA+drag chain 10m

M8
Female 90° with LED
3-pole with 2 × LED (PNP)
Snap In

Plastic housings with good resistance against chemicals and oils. The resistance to aggressive media should be individually tested for your application. Further details on request.

### **Approvals**

\* only for products with UL/CSA approvaled cable

| Form                  |                 |
|-----------------------|-----------------|
| Form                  | 08281           |
| Cables                |                 |
| Cable number          | 630             |
| No./diameter of wires | 3 × 0.25 mm²    |
| Wire isolation        | PP (br, bl, bk) |
| C-track properties    | 5 Mio.          |
| Torsion               | 2 Mio. ± 180°/m |