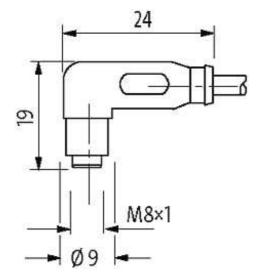

## M8 female 90° snap-in with cable LED

PUR 3x0.25 bk UL/CSA+drag chain 10m

M8
Female 90° with LED
3-pole with 2 × LED (PNP)
Snap In

Plastic housings with good resistance against chemicals and oils. The resistance to aggressive media should be individually tested for your application. Further details on request.

### **Approvals**

\* only for products with UL/CSA approvaled cable

| Form                  |                 |
|-----------------------|-----------------|
| Form                  | 08281           |
| Cables                |                 |
| Cable number          | 630             |
| No./diameter of wires | 3 × 0.25 mm²    |
| Wire isolation        | PP (br, bl, bk) |
| C-track properties    | 5 Mio.          |
| Torsion               | 2 Mio. ± 180°/m |