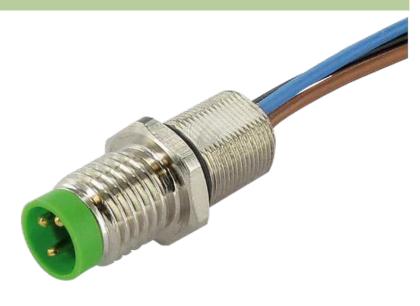

## **M8 MALE FLANGE PLUG FRONT MOUNT**

TPE wires 3x0.25 0.2m

Front mounting Flange M8 male with multi-strand wire 3-pole

## Male

Product may differ from Image

| Form                          |                                                                         |  |
|-------------------------------|-------------------------------------------------------------------------|--|
| Form                          | 08552                                                                   |  |
| Cables                        |                                                                         |  |
| Cable number                  | 970                                                                     |  |
| No./diameter of wires         | $3 \times 0.25 \text{ mm}^2$                                            |  |
| Wire isolation                | PP (br, bk, bl)                                                         |  |
| Shore hardness outer jacket   | 70 ± 5D                                                                 |  |
| Outer Ø                       | approx. 1.25 mm                                                         |  |
| Bend radius (fixed)           | 5 × outer Ø                                                             |  |
| Bend radius (moving)          | 10 × outer Ø                                                            |  |
| Temperature range (fixed)     | -40+80 °C                                                               |  |
| Temperature range (mobile)    | -25+80 °C                                                               |  |
| General data                  |                                                                         |  |
| Temperature range             | -25+85 °C                                                               |  |
| Technical Data                |                                                                         |  |
| Operating voltage             | max. 60 V AC/DC                                                         |  |
| Operating current per contact | max. 4 A                                                                |  |
| Locking of ports              | Screw thread M8 $\times$ 1 mm (recommended torque 0.4 Nm) self-securing |  |
| Protection                    | IP66K, IP67 inserted and tightened (EN 60529)                           |  |