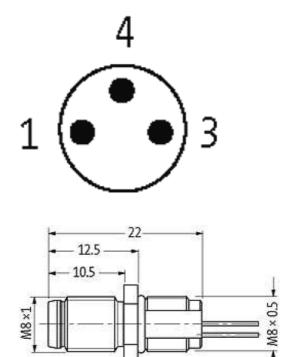

## **M8 MALE FLANGE PLUG FRONT MOUNT**

TPE wires 3x0.25 0.2m

Front mounting Flange M8 male with multi-strand wire 3-pole

## Male

Product may differ from Image

| Form                          |                                                                         |  |
|-------------------------------|-------------------------------------------------------------------------|--|
| Form                          | 08552                                                                   |  |
| Cables                        |                                                                         |  |
| Cable number                  | 970                                                                     |  |
| No./diameter of wires         | $3 \times 0.25 \text{ mm}^2$                                            |  |
| Wire isolation                | PP (br, bk, bl)                                                         |  |
| Shore hardness outer jacket   | 70 ± 5D                                                                 |  |
| Outer Ø                       | approx. 1.25 mm                                                         |  |
| Bend radius (fixed)           | 5 × outer Ø                                                             |  |
| Bend radius (moving)          | 10 × outer Ø                                                            |  |
| Temperature range (fixed)     | -40+80 °C                                                               |  |
| Temperature range (mobile)    | -25+80 °C                                                               |  |
| General data                  |                                                                         |  |
| Temperature range             | -25+85 °C                                                               |  |
| Technical Data                |                                                                         |  |
| Operating voltage             | max. 60 V AC/DC                                                         |  |
| Operating current per contact | max. 4 A                                                                |  |
| Locking of ports              | Screw thread M8 $\times$ 1 mm (recommended torque 0.4 Nm) self-securing |  |
| Protection                    | IP66K, IP67 inserted and tightened (EN 60529)                           |  |