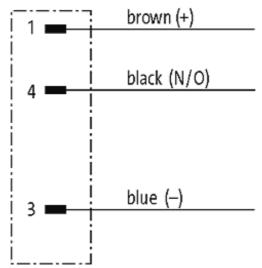

## **M8 MALE FLANGE PLUG FRONT MOUNT**

TPE wires 3x0.25 0.2m

Front mounting Flange M8 male with multi-strand wire 3-pole

## Male

Product may differ from Image

| Form                          |                                                                         |  |
|-------------------------------|-------------------------------------------------------------------------|--|
| Form                          | 08552                                                                   |  |
| Cables                        |                                                                         |  |
| Cable number                  | 970                                                                     |  |
| No./diameter of wires         | $3 \times 0.25 \text{ mm}^2$                                            |  |
| Wire isolation                | PP (br, bk, bl)                                                         |  |
| Shore hardness outer jacket   | 70 ± 5D                                                                 |  |
| Outer Ø                       | approx. 1.25 mm                                                         |  |
| Bend radius (fixed)           | 5 × outer Ø                                                             |  |
| Bend radius (moving)          | 10 × outer Ø                                                            |  |
| Temperature range (fixed)     | -40+80 °C                                                               |  |
| Temperature range (mobile)    | -25+80 °C                                                               |  |
| General data                  |                                                                         |  |
| Temperature range             | -25+85 °C                                                               |  |
| Technical Data                |                                                                         |  |
| Operating voltage             | max. 60 V AC/DC                                                         |  |
| Operating current per contact | max. 4 A                                                                |  |
| Locking of ports              | Screw thread M8 $\times$ 1 mm (recommended torque 0.4 Nm) self-securing |  |
| Protection                    | IP66K, IP67 inserted and tightened (EN 60529)                           |  |