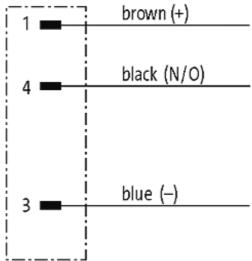

## Male

Product may differ from Image

| Form                          |                                                                         |  |
|-------------------------------|-------------------------------------------------------------------------|--|
| Form                          | 08552                                                                   |  |
| Cables                        |                                                                         |  |
| Cable number                  | 970                                                                     |  |
| No./diameter of wires         | $3 \times 0.25 \text{ mm}^2$                                            |  |
| Wire isolation                | PP (br, bk, bl)                                                         |  |
| Shore hardness outer jacket   | 70 ± 5D                                                                 |  |
| Outer Ø                       | approx. 1.25 mm                                                         |  |
| Bend radius (fixed)           | 5 × outer Ø                                                             |  |
| Bend radius (moving)          | 10 × outer Ø                                                            |  |
| Temperature range (fixed)     | -40+80 °C                                                               |  |
| Temperature range (mobile)    | -25+80 °C                                                               |  |
| General data                  |                                                                         |  |
| Temperature range             | -25+85 °C                                                               |  |
| Technical Data                |                                                                         |  |
| Operating voltage             | max. 60 V AC/DC                                                         |  |
| Operating current per contact | max. 4 A                                                                |  |
| Locking of ports              | Screw thread M8 $\times$ 1 mm (recommended torque 0.4 Nm) self-securing |  |
| Protection                    | IP66K, IP67 inserted and tightened (EN 60529)                           |  |
|                               |                                                                         |  |