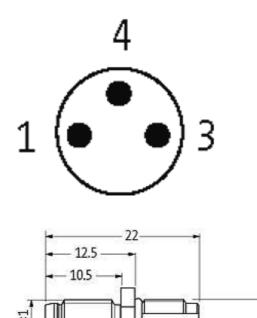

## Male

Product may differ from Image

| Form                          |                                                                         |  |
|-------------------------------|-------------------------------------------------------------------------|--|
| Form                          | 08552                                                                   |  |
| Cables                        |                                                                         |  |
| Cable number                  | 970                                                                     |  |
| No./diameter of wires         | $3 \times 0.25 \text{ mm}^2$                                            |  |
| Wire isolation                | PP (br, bk, bl)                                                         |  |
| Shore hardness outer jacket   | 70 ± 5D                                                                 |  |
| Outer Ø                       | approx. 1.25 mm                                                         |  |
| Bend radius (fixed)           | 5 × outer Ø                                                             |  |
| Bend radius (moving)          | 10 × outer Ø                                                            |  |
| Temperature range (fixed)     | -40+80 °C                                                               |  |
| Temperature range (mobile)    | -25+80 °C                                                               |  |
| General data                  |                                                                         |  |
| Temperature range             | -25+85 °C                                                               |  |
| Technical Data                |                                                                         |  |
| Operating voltage             | max. 60 V AC/DC                                                         |  |
| Operating current per contact | max. 4 A                                                                |  |
| Locking of ports              | Screw thread M8 $\times$ 1 mm (recommended torque 0.4 Nm) self-securing |  |
| Protection                    | IP66K, IP67 inserted and tightened (EN 60529)                           |  |
|                               |                                                                         |  |