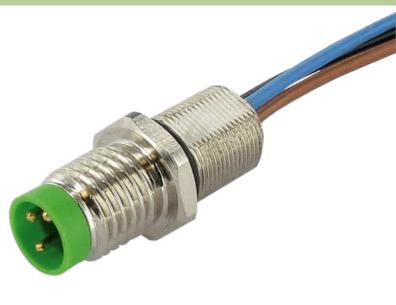

## **M8 MALE FLANGE PLUG FRONT MOUNT**

TPE wires 3x0.25 0.5m

Flange M8 male 3-pole Front mounting with multi-strand wire

## Male

Product may differ from Image

| Form                          |                                                                         |  |
|-------------------------------|-------------------------------------------------------------------------|--|
| Form                          | 08552                                                                   |  |
| Cables                        |                                                                         |  |
| Cable number                  | 970                                                                     |  |
| No./diameter of wires         | $3 \times 0.25 \text{ mm}^2$                                            |  |
| Wire isolation                | PP (br, bk, bl)                                                         |  |
| Shore hardness outer jacket   | 70 ± 5D                                                                 |  |
| Outer Ø                       | approx. 1.25 mm                                                         |  |
| Bend radius (fixed)           | 5 × outer Ø                                                             |  |
| Bend radius (moving)          | 10 × outer Ø                                                            |  |
| Temperature range (fixed)     | -40+80 °C                                                               |  |
| Temperature range (mobile)    | -25+80 °C                                                               |  |
| General data                  |                                                                         |  |
| Temperature range             | -25+85 °C                                                               |  |
| Technical Data                |                                                                         |  |
| Operating voltage             | max. 60 V AC/DC                                                         |  |
| Operating current per contact | max. 4 A                                                                |  |
| Locking of ports              | Screw thread M8 $\times$ 1 mm (recommended torque 0.4 Nm) self-securing |  |
| Protection                    | IP66K, IP67 inserted and tightened (EN 60529)                           |  |
|                               |                                                                         |  |